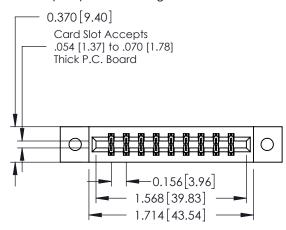

ISSUE NUMBER

ORIGINAL

1

**See Accompanying Pages for:** 

- **Contact Bend Details**
- **Mounting Options**

| 337 / 387 Series Card Edge Connector |
|--------------------------------------|
| Part Number: 337-018-556-802         |