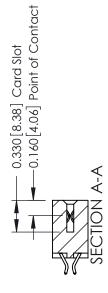

**Mounting Option** 

02-.128 (3.25) Dia. Mounting Holes

**Contact Detail** 

556-Extender Board Bend (Code 520 Contacts) .156 [3.96] Contact Spacing x .200 [5.08] Row Spacing

THIS IS A C.A.D. GENERATED DRAWING DO NOT MAKE MANUAL REVISIONS TO MASTER.