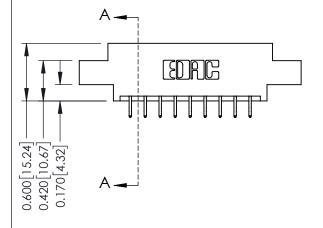

**Mounting Option** 

02-.128 (3.25) Dia. Mounting Holes

**Contact Detail** 

556-Extender Board Bend (Code 520 Contacts) .156 [3.96] Contact Spacing x .200 [5.08] Row Spacing

THIS IS A C.A.D. GENERATED DRAWING DO NOT MAKE MANUAL REVISIONS TO MASTER.