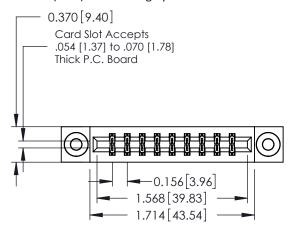

**Mounting Option** 

03-.116 (2.95) I.D. Floating Eyelets

**Contact Detail** 

556-Extender Board Bend (Code 520 Contacts) .156 [3.96] Contact Spacing x .200 [5.08] Row Spacing THIS IS A C.A.D. GENERATED DRAWING DO NOT MAKE MANUAL REVISIONS TO MASTER.

ISSUE NUMBER

ORIGINAL

1

**See Accompanying Pages for:** 

- **Contact Bend Details**
- **Mounting Options**

| 337 / 387 Series Card Edge Connector |
|--------------------------------------|
| Part Number: 337-018-556-803         |