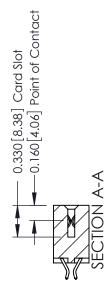

**Mounting Option** 

03-.116 (2.95) I.D. Floating Eyelets

**Contact Detail** 

556-Extender Board Bend (Code 520 Contacts) .156 [3.96] Contact Spacing x .200 [5.08] Row Spacing THIS IS A C.A.D. GENERATED DRAWING DO NOT MAKE MANUAL REVISIONS TO MASTER.

ISSUE NUMBER

ORIGINAL

1

| 337 / 387 Series Card Edge                                            | ACAD REFERENCE NO.                                                                                                                                                                              | 337 ENG MASTER |                  |               |
|-----------------------------------------------------------------------|-------------------------------------------------------------------------------------------------------------------------------------------------------------------------------------------------|----------------|------------------|---------------|
| Contact Bend Detail                                                   | 3                                                                                                                                                                                               |                | DATE: OCT. 06/09 |               |
| Corridor Beria Delaii                                                 |                                                                                                                                                                                                 | CHECKED:       |                  |               |
| EDAC INC TORONTO, ONTARIO CANADA YOUR CONNECTION TO QUALITY & SERVICE | THESE DRAWINGS AND SPECIFICATIONS ARE THE PROPERTY OF EDAC INC.,AND SHALL NOT BE REPRODUCED,OR COPIED OR USED AS THE BASIS FOR THE MANUFACTURE OR SALE OF APPARATUS WITHOUT WRITTEN PERMISSION. | SCALE: NTS     | SHEET            | 2 <b>OF</b> 3 |
|                                                                       |                                                                                                                                                                                                 | DRAWING NUMBER |                  | ISSUE         |
|                                                                       |                                                                                                                                                                                                 | 337 Assembly   |                  | 1             |