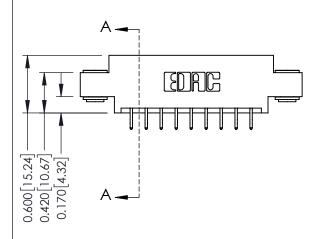

**Mounting Option** 

03-.116 (2.95) I.D. Floating Eyelets

**Contact Detail** 

556-Extender Board Bend (Code 520 Contacts) .156 [3.96] Contact Spacing x .200 [5.08] Row Spacing THIS IS A C.A.D. GENERATED DRAWING DO NOT MAKE MANUAL REVISIONS TO MASTER.

ISSUE NUMBER

ORIGINAL

1

**See Accompanying Pages for:** 

- **Contact Bend Details**
- **Mounting Options**

| 337 / 387 Series Card Edge Connector |
|--------------------------------------|
| Part Number: 337-018-556-803         |