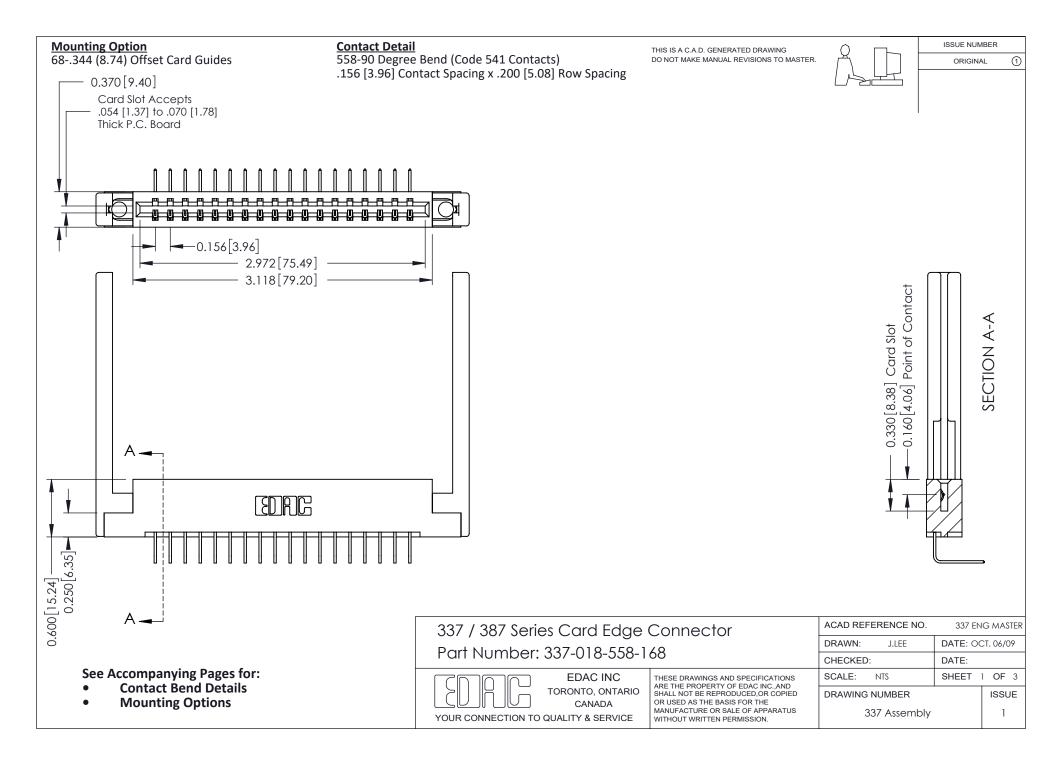

ISSUE NUMBER

ORIGINAL

1

| 337 / 387 Series Card Edge Connector<br>Contact Bend Detail           |                                                                                                                                                                                                  | ACAD REFERENCE NO. 337 E |                  | G MASTER      |
|-----------------------------------------------------------------------|--------------------------------------------------------------------------------------------------------------------------------------------------------------------------------------------------|--------------------------|------------------|---------------|
|                                                                       |                                                                                                                                                                                                  | DRAWN: J.LEE             | DATE: OCT. 06/09 |               |
|                                                                       |                                                                                                                                                                                                  | CHECKED: DATE:           |                  |               |
| EDAC INC TORONTO, ONTARIO CANADA YOUR CONNECTION TO QUALITY & SERVICE | THESE DRAWINGS AND SPECIFICATIONS ARE THE PROPERTY OF EDAC INC.,AND SHALL NOT BE REPRODUCED, OR COPIED OR USED AS THE BASIS FOR THE MANUFACTURE OR SALE OF APPARATUS WITHOUT WRITTEN PERMISSION. | SCALE: NTS               | SHEET            | 2 <b>OF</b> 3 |
|                                                                       |                                                                                                                                                                                                  | DRAWING NUMBER           |                  | ISSUE         |
|                                                                       |                                                                                                                                                                                                  | 337 Assembly             |                  | 1             |