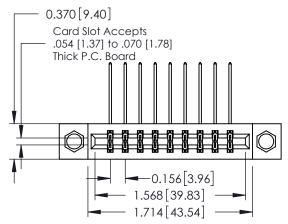

**Mounting Option** 

08-#4-40 Unified Threaded Inserts

**Contact Detail** 

558-90 Degree Bend (Code 541 Contacts)

.156 [3.96] Contact Spacing x .200 [5.08] Row Spacing

THIS IS A C.A.D. GENERATED DRAWING DO NOT MAKE MANUAL REVISIONS TO MASTER.

ISSUE NUMBER

ORIGINAL

**See Accompanying Pages for:** 

- **Contact Bend Details**
- **Mounting Options**

337 / 387 Series Card Edge Connector Part Number: 337-018-558-208

**EDAC INC** TORONTO, ONTARIO CANADA