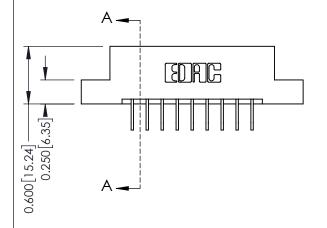

**Mounting Option** 

08-#4-40 Unified Threaded Inserts

**Contact Detail** 

558-90 Degree Bend (Code 541 Contacts)

.156 [3.96] Contact Spacing x .200 [5.08] Row Spacing

THIS IS A C.A.D. GENERATED DRAWING DO NOT MAKE MANUAL REVISIONS TO MASTER.

ISSUE NUMBER

ORIGINAL

1

| 337 / 387 Series Card Edge Connector<br>Contact Bend Detail           |                                                                                                                                                                                                 | ACAD REFERENCE NO. | 337 ENG          | G MASTER      |
|-----------------------------------------------------------------------|-------------------------------------------------------------------------------------------------------------------------------------------------------------------------------------------------|--------------------|------------------|---------------|
|                                                                       |                                                                                                                                                                                                 | DRAWN: J.LEE       | DATE: OCT. 06/09 |               |
|                                                                       |                                                                                                                                                                                                 | CHECKED:           | DATE:            |               |
| EDAC INC TORONTO, ONTARIO CANADA YOUR CONNECTION TO QUALITY & SERVICE | THESE DRAWINGS AND SPECIFICATIONS ARE THE PROPERTY OF EDAC INC.,AND SHALL NOT BE REPRODUCED,OR COPIED OR USED AS THE BASIS FOR THE MANUFACTURE OR SALE OF APPARATUS WITHOUT WRITTEN PERMISSION. | SCALE: NTS         | SHEET            | 2 <b>OF</b> 3 |
|                                                                       |                                                                                                                                                                                                 | DRAWING NUMBER     |                  | ISSUE         |
|                                                                       |                                                                                                                                                                                                 | 337 Assembly       |                  | 1             |