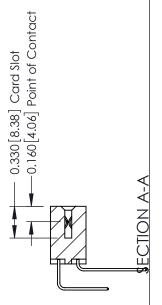

ISSUE NUMBER

ORIGINAL

1

| 337 / 387 Series Card Edge Connector<br>Contact Bend Detail           |                                                                                                                                                                                                 | ACAD REFERENCE NO. | 337 ENG          | G MASTER      |
|-----------------------------------------------------------------------|-------------------------------------------------------------------------------------------------------------------------------------------------------------------------------------------------|--------------------|------------------|---------------|
|                                                                       |                                                                                                                                                                                                 | DRAWN: J.LEE       | DATE: OCT. 06/09 |               |
|                                                                       |                                                                                                                                                                                                 | CHECKED:           | DATE:            |               |
| EDAC INC TORONTO, ONTARIO CANADA YOUR CONNECTION TO QUALITY & SERVICE | THESE DRAWINGS AND SPECIFICATIONS ARE THE PROPERTY OF EDAC INC.,AND SHALL NOT BE REPRODUCED,OR COPIED OR USED AS THE BASIS FOR THE MANUFACTURE OR SALE OF APPARATUS WITHOUT WRITTEN PERMISSION. | SCALE: NTS         | SHEET            | 2 <b>OF</b> 3 |
|                                                                       |                                                                                                                                                                                                 | DRAWING NUMBER     |                  | ISSUE         |
|                                                                       |                                                                                                                                                                                                 | 337 Assembly       |                  | 1             |