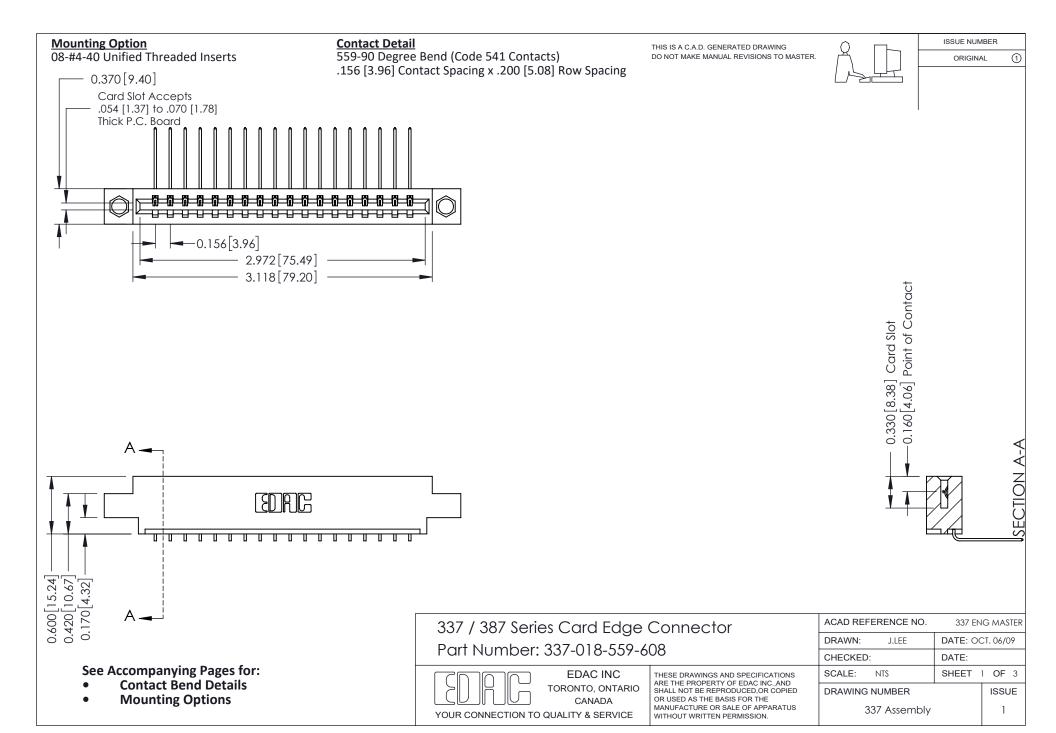

ISSUE NUMBER

ORIGINAL

1

| 337 / 387 Series Card Edge Connector<br>Contact Bend Detail           |                                                                                                                                                                                                  | ACAD REFERENCE NO. 337 E |                  | G MASTER      |
|-----------------------------------------------------------------------|--------------------------------------------------------------------------------------------------------------------------------------------------------------------------------------------------|--------------------------|------------------|---------------|
|                                                                       |                                                                                                                                                                                                  | DRAWN: J.LEE             | DATE: OCT. 06/09 |               |
|                                                                       |                                                                                                                                                                                                  | CHECKED:                 | CKED: DATE:      |               |
| EDAC INC TORONTO, ONTARIO CANADA YOUR CONNECTION TO QUALITY & SERVICE | THESE DRAWINGS AND SPECIFICATIONS ARE THE PROPERTY OF EDAC INC.,AND SHALL NOT BE REPRODUCED, OR COPIED OR USED AS THE BASIS FOR THE MANUFACTURE OR SALE OF APPARATUS WITHOUT WRITTEN PERMISSION. | SCALE: NTS               | SHEET            | 2 <b>OF</b> 3 |
|                                                                       |                                                                                                                                                                                                  | DRAWING NUMBER           |                  | ISSUE         |
|                                                                       |                                                                                                                                                                                                  | 337 Assembly             |                  | 1             |