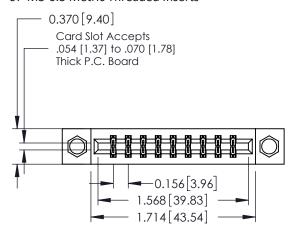

**Mounting Option** 

07-M3-0.5 Metric Threaded Inserts

**Contact Detail** 

560-Extender Board Bend (Code 523 Contacts) .156 [3.96] Contact Spacing x .200 [5.08] Row Spacing

THIS IS A C.A.D. GENERATED DRAWING DO NOT MAKE MANUAL REVISIONS TO MASTER.

ISSUE NUMBER

ORIGINAL

1

**See Accompanying Pages for:** 

- **Contact Bend Details**
- **Mounting Options**

| 337 / 387 Series Card Edge Connector |
|--------------------------------------|
| Part Number: 337-018-560-807         |