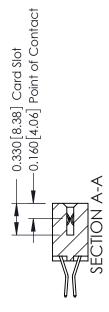

**Mounting Option** 

07-M3-0.5 Metric Threaded Inserts

**Contact Detail** 

560-Extender Board Bend (Code 523 Contacts) .156 [3.96] Contact Spacing x .200 [5.08] Row Spacing

THIS IS A C.A.D. GENERATED DRAWING DO NOT MAKE MANUAL REVISIONS TO MASTER.

ISSUE NUMBER

ORIGINAL

1

| 337 / 387 Series Card Edge                                            | ACAD REFERENCE NO.                                                                                                                                                                              | 337 ENG MASTER |                  |               |
|-----------------------------------------------------------------------|-------------------------------------------------------------------------------------------------------------------------------------------------------------------------------------------------|----------------|------------------|---------------|
| Contact Bend Detail                                                   |                                                                                                                                                                                                 | DRAWN: J.LEE   | DATE: OCT. 06/09 |               |
| Corridor Beria Delaii                                                 |                                                                                                                                                                                                 | CHECKED:       | DATE:            |               |
| EDAC INC TORONTO, ONTARIO CANADA YOUR CONNECTION TO QUALITY & SERVICE | THESE DRAWINGS AND SPECIFICATIONS ARE THE PROPERTY OF EDAC INC.,AND SHALL NOT BE REPRODUCED,OR COPIED OR USED AS THE BASIS FOR THE MANUFACTURE OR SALE OF APPARATUS WITHOUT WRITTEN PERMISSION. | SCALE: NTS     | SHEET            | 2 <b>OF</b> 3 |
|                                                                       |                                                                                                                                                                                                 | DRAWING NUMBER |                  | ISSUE         |
|                                                                       |                                                                                                                                                                                                 | 337 Assembly   |                  | 1             |