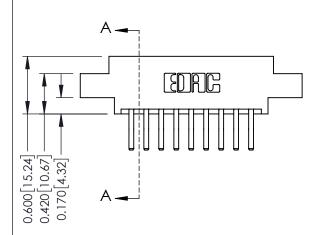

**Mounting Option** 

07-M3-0.5 Metric Threaded Inserts

**Contact Detail** 

560-Extender Board Bend (Code 523 Contacts) .156 [3.96] Contact Spacing x .200 [5.08] Row Spacing

THIS IS A C.A.D. GENERATED DRAWING DO NOT MAKE MANUAL REVISIONS TO MASTER.

ISSUE NUMBER

ORIGINAL

1

**See Accompanying Pages for:** 

- **Contact Bend Details**
- **Mounting Options**

| 337 / 387 Series Card Edge Connector |
|--------------------------------------|
| Part Number: 337-018-560-807         |