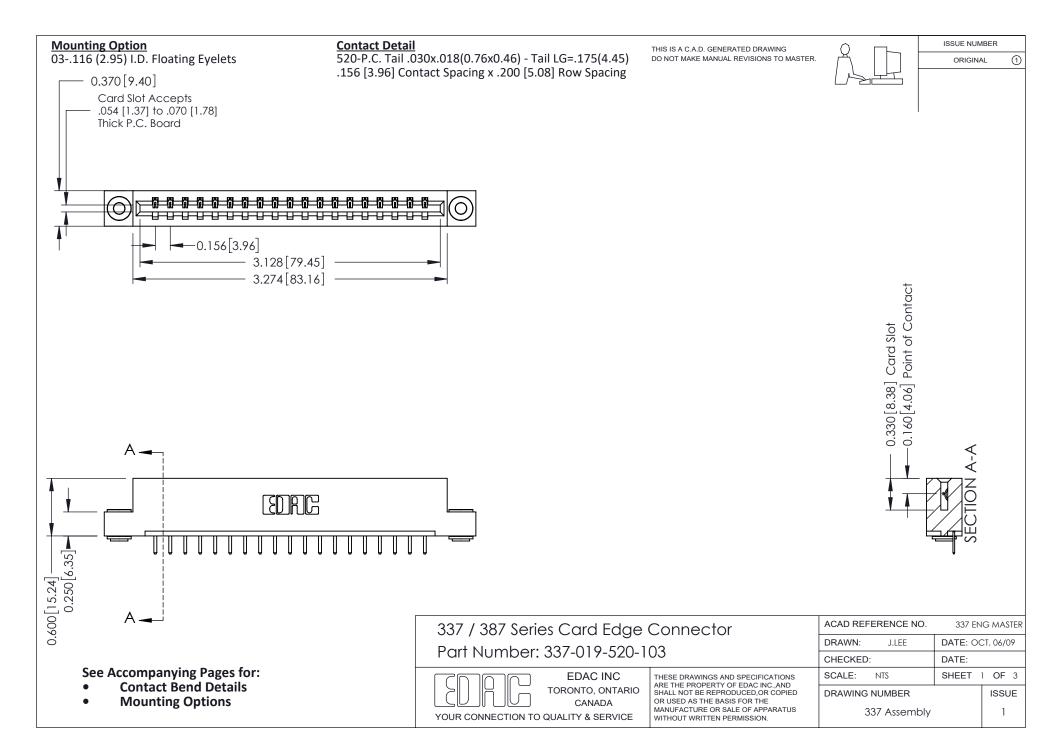

ISSUE NUMBER

ORIGINAL

1

| 337 / 387 Series Card Edge Connector<br>Contact Bend Detail           |                                                                                                                                                                                                  | ACAD REFERENCE NO. 337 E |                  | G MASTER      |
|-----------------------------------------------------------------------|--------------------------------------------------------------------------------------------------------------------------------------------------------------------------------------------------|--------------------------|------------------|---------------|
|                                                                       |                                                                                                                                                                                                  | DRAWN: J.LEE             | DATE: OCT. 06/09 |               |
|                                                                       |                                                                                                                                                                                                  | CHECKED: DATE:           |                  |               |
| EDAC INC TORONTO, ONTARIO CANADA YOUR CONNECTION TO QUALITY & SERVICE | THESE DRAWINGS AND SPECIFICATIONS ARE THE PROPERTY OF EDAC INC.,AND SHALL NOT BE REPRODUCED, OR COPIED OR USED AS THE BASIS FOR THE MANUFACTURE OR SALE OF APPARATUS WITHOUT WRITTEN PERMISSION. | SCALE: NTS               | SHEET            | 2 <b>OF</b> 3 |
|                                                                       |                                                                                                                                                                                                  | DRAWING NUMBER           |                  | ISSUE         |
|                                                                       |                                                                                                                                                                                                  | 337 Assembly             |                  | 1             |