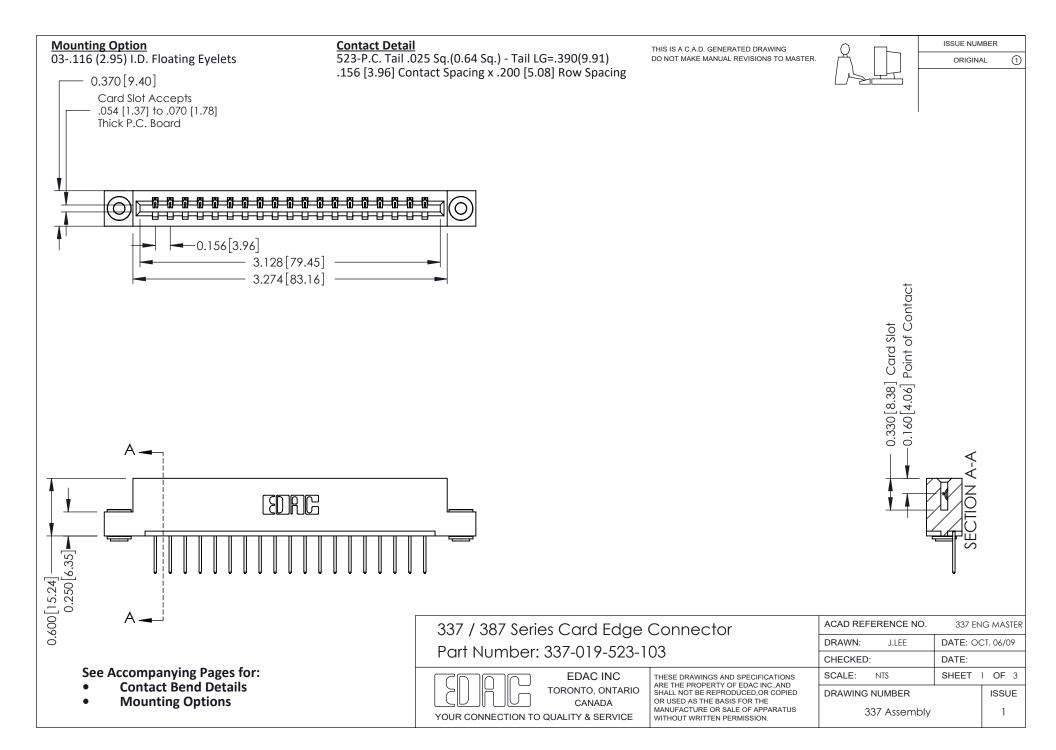

ISSUE NUMBER

ORIGINAL

1

| 337 / 387 Series Card Edge Connector<br>Contact Bend Detail           |                                                                                                                                                                                                  | ACAD REFERENCE NO. 337 E |                  | G MASTER      |
|-----------------------------------------------------------------------|--------------------------------------------------------------------------------------------------------------------------------------------------------------------------------------------------|--------------------------|------------------|---------------|
|                                                                       |                                                                                                                                                                                                  | DRAWN: J.LEE             | DATE: OCT. 06/09 |               |
|                                                                       |                                                                                                                                                                                                  | CHECKED: DATE:           |                  |               |
| EDAC INC TORONTO, ONTARIO CANADA YOUR CONNECTION TO QUALITY & SERVICE | THESE DRAWINGS AND SPECIFICATIONS ARE THE PROPERTY OF EDAC INC.,AND SHALL NOT BE REPRODUCED, OR COPIED OR USED AS THE BASIS FOR THE MANUFACTURE OR SALE OF APPARATUS WITHOUT WRITTEN PERMISSION. | SCALE: NTS               | SHEET            | 2 <b>OF</b> 3 |
|                                                                       |                                                                                                                                                                                                  | DRAWING NUMBER           |                  | ISSUE         |
|                                                                       |                                                                                                                                                                                                  | 337 Assembly             |                  | 1             |