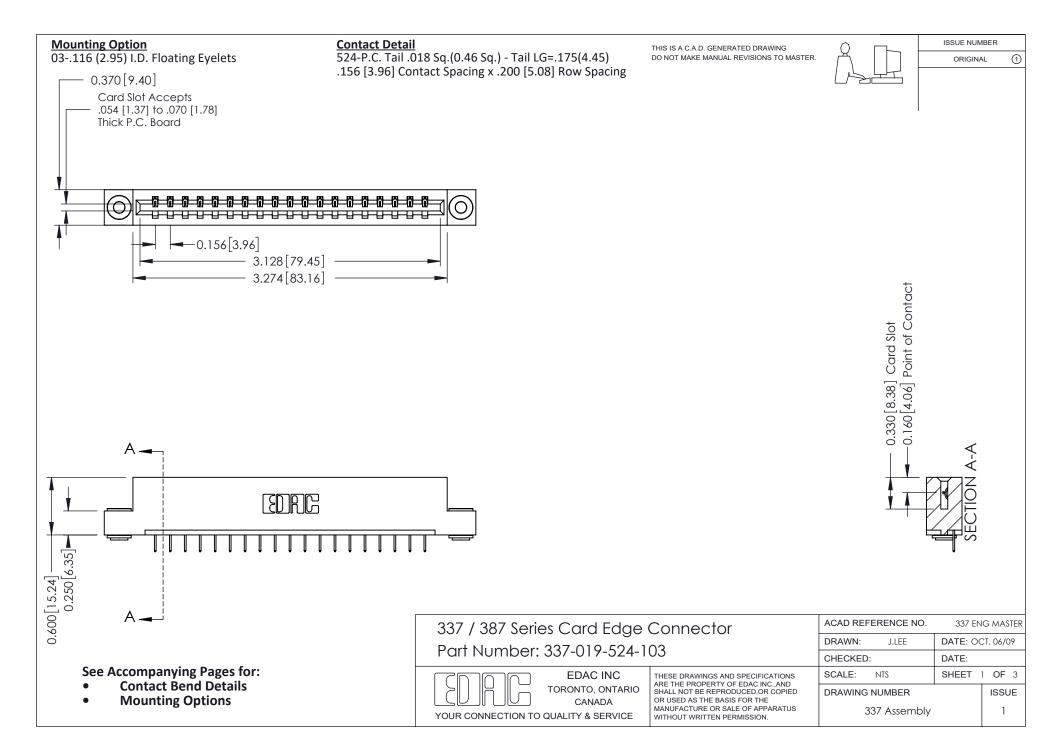

ISSUE NUMBER

ORIGINAL

1

| 337 / 387 Series Card Edge Connector<br>Contact Bend Detail           |                                                                                                                                                                                                  | ACAD REFERENCE NO. 337 E |                  | G MASTER      |
|-----------------------------------------------------------------------|--------------------------------------------------------------------------------------------------------------------------------------------------------------------------------------------------|--------------------------|------------------|---------------|
|                                                                       |                                                                                                                                                                                                  | DRAWN: J.LEE             | DATE: OCT. 06/09 |               |
|                                                                       |                                                                                                                                                                                                  | CHECKED:                 | CKED: DATE:      |               |
| EDAC INC TORONTO, ONTARIO CANADA YOUR CONNECTION TO QUALITY & SERVICE | THESE DRAWINGS AND SPECIFICATIONS ARE THE PROPERTY OF EDAC INC.,AND SHALL NOT BE REPRODUCED, OR COPIED OR USED AS THE BASIS FOR THE MANUFACTURE OR SALE OF APPARATUS WITHOUT WRITTEN PERMISSION. | SCALE: NTS               | SHEET            | 2 <b>OF</b> 3 |
|                                                                       |                                                                                                                                                                                                  | DRAWING NUMBER           |                  | ISSUE         |
|                                                                       |                                                                                                                                                                                                  | 337 Assembly             |                  | 1             |