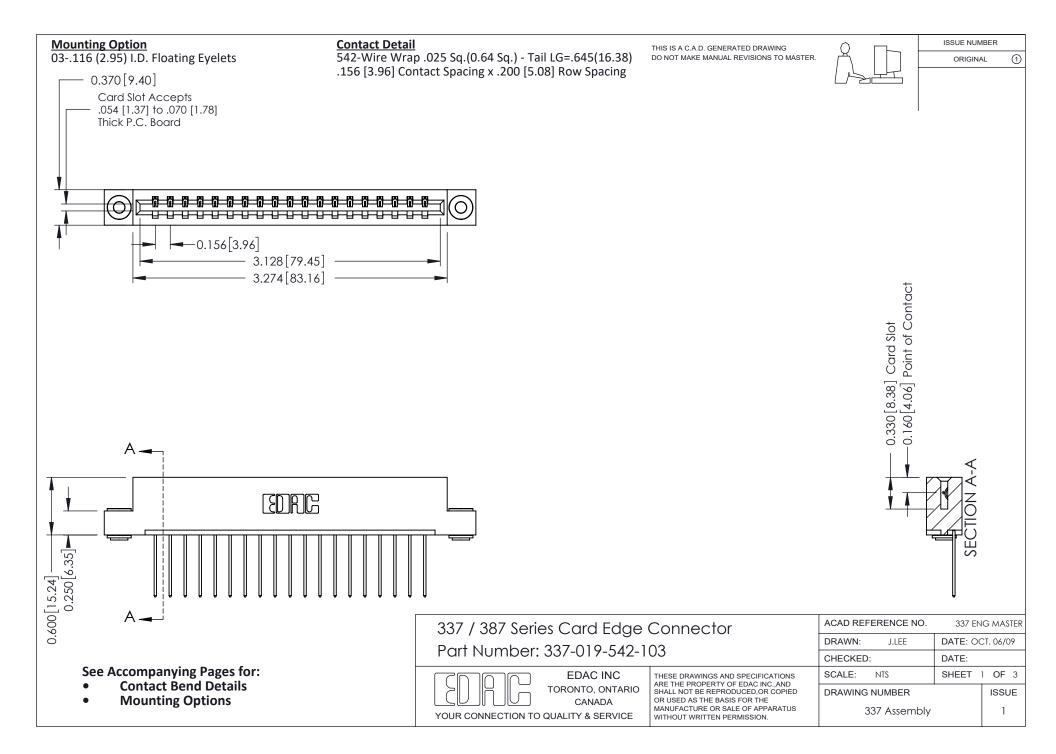

ISSUE NUMBER

ORIGINAL

1



| 337 / 387 Series Card Edge Connector<br>Contact Bend Detail           |                                                                                                                                                                                                  | ACAD REFERENCE NO. 337 E |                  | G MASTER      |
|-----------------------------------------------------------------------|--------------------------------------------------------------------------------------------------------------------------------------------------------------------------------------------------|--------------------------|------------------|---------------|
|                                                                       |