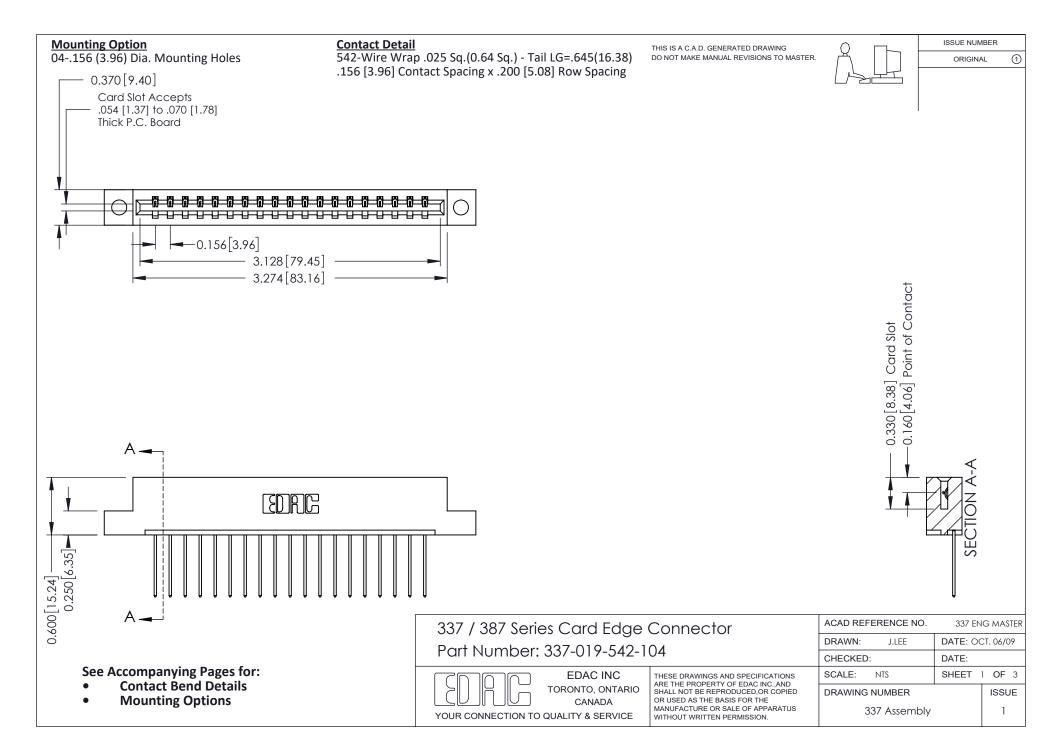

ISSUE NUMBER

ORIGINAL

1



| 337 / 387 Series Card Edge Connector<br>Contact Bend Detail           |                                                                                                                                                                                                  | ACAD REFERENCE NO. 337 E |                  | G MASTER      |
|-----------------------------------------------------------------------|--------------------------------------------------------------------------------------------------------------------------------------------------------------------------------------------------|--------------------------|------------------|---------------|
|                                                                       |