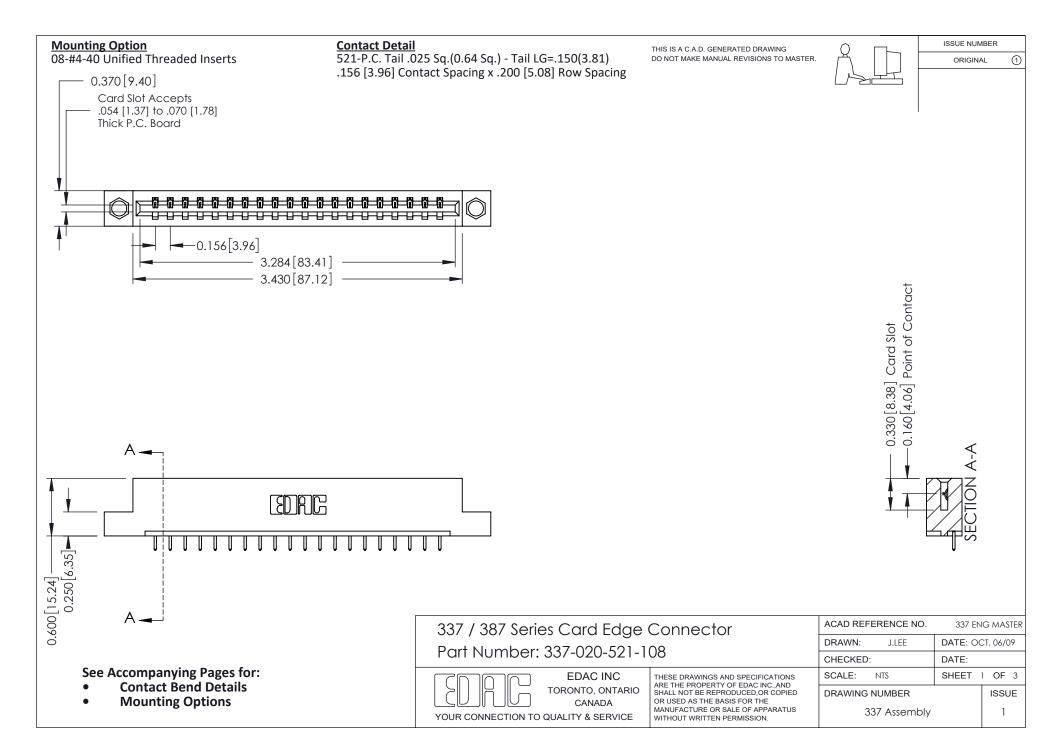

ISSUE NUMBER

ORIGINAL

1



| 337 / 387 Series Card Edge Connector<br>Contact Bend Detail           |                                                                                                                                                                                                  | ACAD REFERENCE NO. 337 E |                  | G MASTER      |
|-----------------------------------------------------------------------|--------------------------------------------------------------------------------------------------------------------------------------------------------------------------------------------------|--------------------------|------------------|---------------|
|                                                                       |