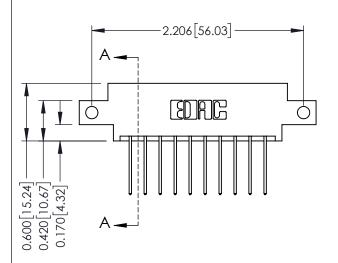

**Mounting Option** 

12-.128 (3.25) Dia. Side Mounting Holes

**Contact Detail** 

540-Wire Wrap .025 Sq.(0.64 Sq.) - Tail LG=.560(14.22) .156 [3.96] Contact Spacing x .200 [5.08] Row Spacing

THIS IS A C.A.D. GENERATED DRAWING DO NOT MAKE MANUAL REVISIONS TO MASTER.