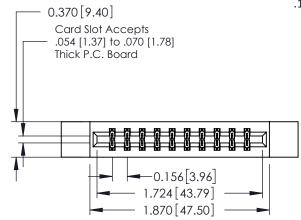

## **See Accompanying Pages for:**

- **Contact Bend Details**
- **Mounting Options**

| 337 / 387 Series Card Edge Connector |
|--------------------------------------|
| Part Number: 337-020-540-812         |