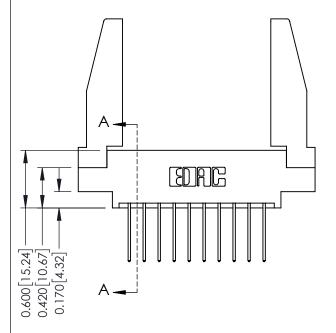

ISSUE NUMBER

ORIGINAL

1

| 337 / 387 Series Card Edge                                            | ACAD REFERENCE NO.                                                                                                                                                                              | 337 ENG MASTER |                  |               |
|-----------------------------------------------------------------------|-------------------------------------------------------------------------------------------------------------------------------------------------------------------------------------------------|----------------|------------------|---------------|
| Contact Bend Detail                                                   |                                                                                                                                                                                                 | DRAWN: J.LEE   | DATE: OCT. 06/09 |               |
|                                                                       |                                                                                                                                                                                                 | CHECKED:       | DATE:            |               |
| EDAC INC TORONTO, ONTARIO CANADA YOUR CONNECTION TO QUALITY & SERVICE | THESE DRAWINGS AND SPECIFICATIONS ARE THE PROPERTY OF EDAC INC.,AND SHALL NOT BE REPRODUCED,OR COPIED OR USED AS THE BASIS FOR THE MANUFACTURE OR SALE OF APPARATUS WITHOUT WRITTEN PERMISSION. | SCALE: NTS     | SHEET            | 2 <b>OF</b> 3 |
|                                                                       |                                                                                                                                                                                                 | DRAWING NUMBER |                  | ISSUE         |
|                                                                       |                                                                                                                                                                                                 | 337 Assembly   |                  | 1             |