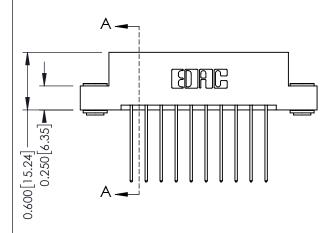

**Mounting Option** 

03-.116 (2.95) I.D. Floating Eyelets

**Contact Detail** 

541-Wire Wrap .025 Sq.(0.64 Sq.) - Tail LG=.750(19.05) .156 [3.96] Contact Spacing x .200 [5.08] Row Spacing

THIS IS A C.A.D. GENERATED DRAWING DO NOT MAKE MANUAL REVISIONS TO MASTER.

ISSUE NUMBER

ORIGINAL

1

**See Accompanying Pages for:** 

- **Contact Bend Details**
- **Mounting Options**

| 337 / 387 Series Card Edge Connector |
|--------------------------------------|
| Part Number: 337-020-541-203         |