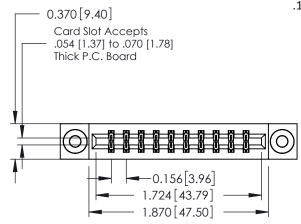

**Mounting Option** 

03-.116 (2.95) I.D. Floating Eyelets

**Contact Detail** 

541-Wire Wrap .025 Sq.(0.64 Sq.) - Tail LG=.750(19.05) .156 [3.96] Contact Spacing x .200 [5.08] Row Spacing

THIS IS A C.A.D. GENERATED DRAWING DO NOT MAKE MANUAL REVISIONS TO MASTER.

ISSUE NUMBER

ORIGINAL

1

**See Accompanying Pages for:** 

- **Contact Bend Details**
- **Mounting Options**

| 337 / 387 Series Card Edge Connector |
|--------------------------------------|
| Part Number: 337-020-541-203         |