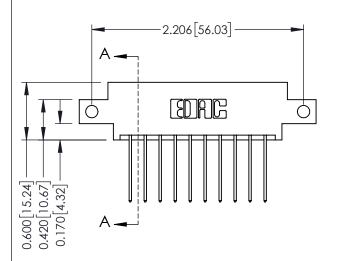

**Mounting Option** 

12-.128 (3.25) Dia. Side Mounting Holes

**Contact Detail** 

542-Wire Wrap .025 Sq.(0.64 Sq.) - Tail LG=.645(16.38) .156 [3.96] Contact Spacing x .200 [5.08] Row Spacing

THIS IS A C.A.D. GENERATED DRAWING DO NOT MAKE MANUAL REVISIONS TO MASTER.