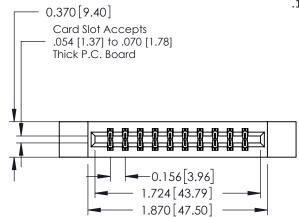

## **See Accompanying Pages for:**

- **Contact Bend Details**
- **Mounting Options**

| 337 / 387 Series Card Edge Connector |
|--------------------------------------|
| Part Number: 337-020-542-812         |