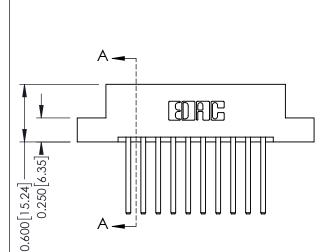

## **Contact Detail**

THIS IS A C.A.D. GENERATED DRAWING 544-Wire Wrap .050x.025(1.27x0.64) - Tail LG=.750(19.05)po NOT MAKE MANUAL REVISIONS TO MASTER. .156 [3.96] Contact Spacing x .200 [5.08] Row Spacing