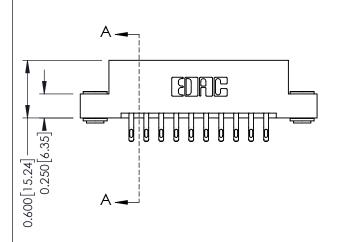

0.330 [8.38] Card Slot 0.160 [4.06] Point of Contact

ISSUE NUMBER

ORIGINAL

1

| 337 / 387 Series Card Edge Connector<br>Contact Bend Detail           |                                                                                                                                                                                                   | ACAD REFERENCE NO. | 337 ENG MASTER   |               |
|-----------------------------------------------------------------------|---------------------------------------------------------------------------------------------------------------------------------------------------------------------------------------------------|--------------------|------------------|---------------|
|                                                                       |                                                                                                                                                                                                   | DRAWN: J.LEE       | DATE: OCT. 06/09 |               |
|                                                                       |                                                                                                                                                                                                   | CHECKED:           | DATE:            |               |
| EDAC INC TORONTO, ONTARIO CANADA YOUR CONNECTION TO QUALITY & SERVICE | THESE DRAWINGS AND SPECIFICATIONS ARE THE PROPERTY OF EDAC INC., AND SHALL NOT BE REPRODUCED, OR COPIED OR USED AS THE BASIS FOR THE MANUFACTURE OR SALE OF APPARATUS WITHOUT WRITTEN PERMISSION. | SCALE: NTS         | SHEET            | 2 <b>OF</b> 3 |
|                                                                       |                                                                                                                                                                                                   | DRAWING NUMBER     |                  | ISSUE         |
|                                                                       |                                                                                                                                                                                                   | 337 Assembly       |                  | 1             |