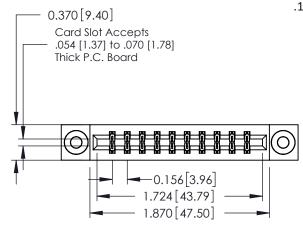

**Mounting Option** 

03-.116 (2.95) I.D. Floating Eyelets

**Contact Detail** 

555-Extender Board Bend (Code 500 Contacts) .156 [3.96] Contact Spacing x .200 [5.08] Row Spacing THIS IS A C.A.D. GENERATED DRAWING DO NOT MAKE MANUAL REVISIONS TO MASTER.

ISSUE NUMBER

ORIGINAL

1

**See Accompanying Pages for:** 

- **Contact Bend Details**
- **Mounting Options**

| 337 / 387 Series Card Edge Connector |
|--------------------------------------|
| Part Number: 337-020-555-203         |