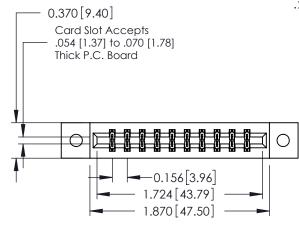

## **Mounting Option**

02-.128 (3.25) Dia. Mounting Holes

**Contact Detail** 

556-Extender Board Bend (Code 520 Contacts) .156 [3.96] Contact Spacing x .200 [5.08] Row Spacing

THIS IS A C.A.D. GENERATED DRAWING DO NOT MAKE MANUAL REVISIONS TO MASTER.

ISSUE NUMBER

ORIGINAL

1

**See Accompanying Pages for:** 

- **Contact Bend Details**
- **Mounting Options**

| 337 / 387 Series Card Edge Connector |
|--------------------------------------|
| Part Number: 337-020-556-202         |