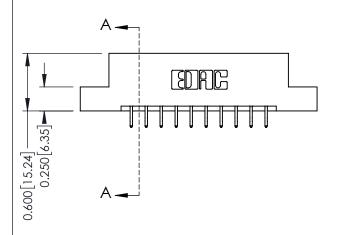

## **Mounting Option**

02-.128 (3.25) Dia. Mounting Holes

**Contact Detail** 

556-Extender Board Bend (Code 520 Contacts) .156 [3.96] Contact Spacing x .200 [5.08] Row Spacing

THIS IS A C.A.D. GENERATED DRAWING DO NOT MAKE MANUAL REVISIONS TO MASTER.

ISSUE NUMBER

ORIGINAL

1

**See Accompanying Pages for:** 

- **Contact Bend Details**
- **Mounting Options**

| 337 / 387 Series Card Edge Connector |
|--------------------------------------|
| Part Number: 337-020-556-202         |