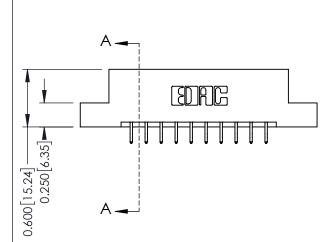

**Mounting Option** 

04-.156 (3.96) Dia. Mounting Holes

**Contact Detail** 

556-Extender Board Bend (Code 520 Contacts) .156 [3.96] Contact Spacing x .200 [5.08] Row Spacing

THIS IS A C.A.D. GENERATED DRAWING DO NOT MAKE MANUAL REVISIONS TO MASTER.

ISSUE NUMBER

ORIGINAL

1

**See Accompanying Pages for:** 

- **Contact Bend Details**
- **Mounting Options**

| 337 / 387 Series Card Edge Connector |
|--------------------------------------|
| Part Number: 337-020-556-204         |