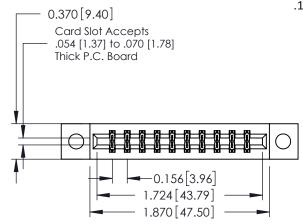

ISSUE NUMBER

ORIGINAL

1

**See Accompanying Pages for:** 

- **Contact Bend Details**
- **Mounting Options**

| 337 / 387 Series Card Edge Connector |
|--------------------------------------|
| Part Number: 337-020-556-204         |