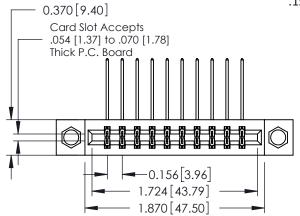

## **See Accompanying Pages for:**

- **Contact Bend Details**
- **Mounting Options**

| 337 / 387 Series Card Edge Connector |
|--------------------------------------|
| Part Number: 337-020-558-808         |

**Mounting Option** 

08-#4-40 Unified Threaded Inserts

**Contact Detail** 

558-90 Degree Bend (Code 541 Contacts) .156 [3.96] Contact Spacing x .200 [5.08] Row Spacing

THIS IS A C.A.D. GENERATED DRAWING DO NOT MAKE MANUAL REVISIONS TO MASTER.