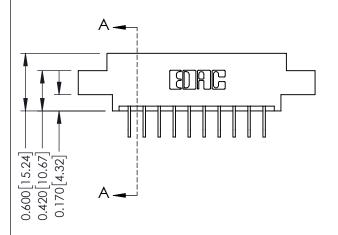

|  | SECTION A-A                            |
|--|----------------------------------------|
|  | —————————————————————————————————————— |

ISSUE NUMBER

ORIGINAL

1

| 337 / 387 Series Card Edge Connector<br>Contact Bend Detail           |                                                                                                                                                                                                   | ACAD REFERENCE NO. | 337 ENG MASTER   |               |
|-----------------------------------------------------------------------|---------------------------------------------------------------------------------------------------------------------------------------------------------------------------------------------------|--------------------|------------------|---------------|
|                                                                       |                                                                                                                                                                                                   | DRAWN: J.LEE       | DATE: OCT. 06/09 |               |
|                                                                       |                                                                                                                                                                                                   | CHECKED:           | DATE:            |               |
| EDAC INC TORONTO, ONTARIO CANADA YOUR CONNECTION TO QUALITY & SERVICE | THESE DRAWINGS AND SPECIFICATIONS ARE THE PROPERTY OF EDAC INC., AND SHALL NOT BE REPRODUCED, OR COPIED OR USED AS THE BASIS FOR THE MANUFACTURE OR SALE OF APPARATUS WITHOUT WRITTEN PERMISSION. | SCALE: NTS         | SHEET            | 2 <b>OF</b> 3 |
|                                                                       |                                                                                                                                                                                                   | DRAWING NUMBER     |                  | ISSUE         |
|                                                                       |                                                                                                                                                                                                   | 337 Assembly       |                  | 1             |

**Mounting Option** 

08-#4-40 Unified Threaded Inserts

**Contact Detail** 

558-90 Degree Bend (Code 541 Contacts) .156 [3.96] Contact Spacing x .200 [5.08] Row Spacing

THIS IS A C.A.D. GENERATED DRAWING DO NOT MAKE MANUAL REVISIONS TO MASTER.