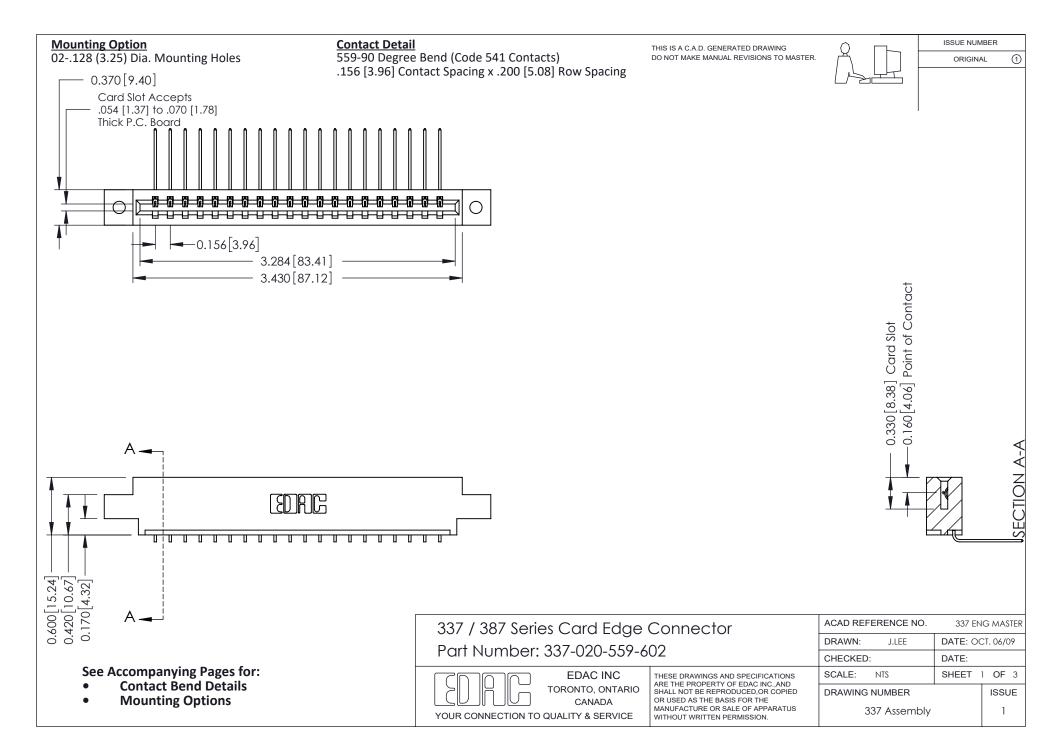

ISSUE NUMBER

ORIGINAL

1

| 337 / 387 Series Card Edge Connector<br>Contact Bend Detail           |                                                                                                                                                                                                  | ACAD REFERENCE NO. 337 E |                  | G MASTER      |
|-----------------------------------------------------------------------|--------------------------------------------------------------------------------------------------------------------------------------------------------------------------------------------------|--------------------------|------------------|---------------|
|                                                                       |                                                                                                                                                                                                  | DRAWN: J.LEE             | DATE: OCT. 06/09 |               |
|                                                                       |                                                                                                                                                                                                  | CHECKED: DATE:           |                  |               |
| EDAC INC TORONTO, ONTARIO CANADA YOUR CONNECTION TO QUALITY & SERVICE | THESE DRAWINGS AND SPECIFICATIONS ARE THE PROPERTY OF EDAC INC.,AND SHALL NOT BE REPRODUCED, OR COPIED OR USED AS THE BASIS FOR THE MANUFACTURE OR SALE OF APPARATUS WITHOUT WRITTEN PERMISSION. | SCALE: NTS               | SHEET            | 2 <b>OF</b> 3 |
|                                                                       |                                                                                                                                                                                                  | DRAWING NUMBER           |                  | ISSUE         |
|                                                                       |                                                                                                                                                                                                  | 337 Assembly             |                  | 1             |