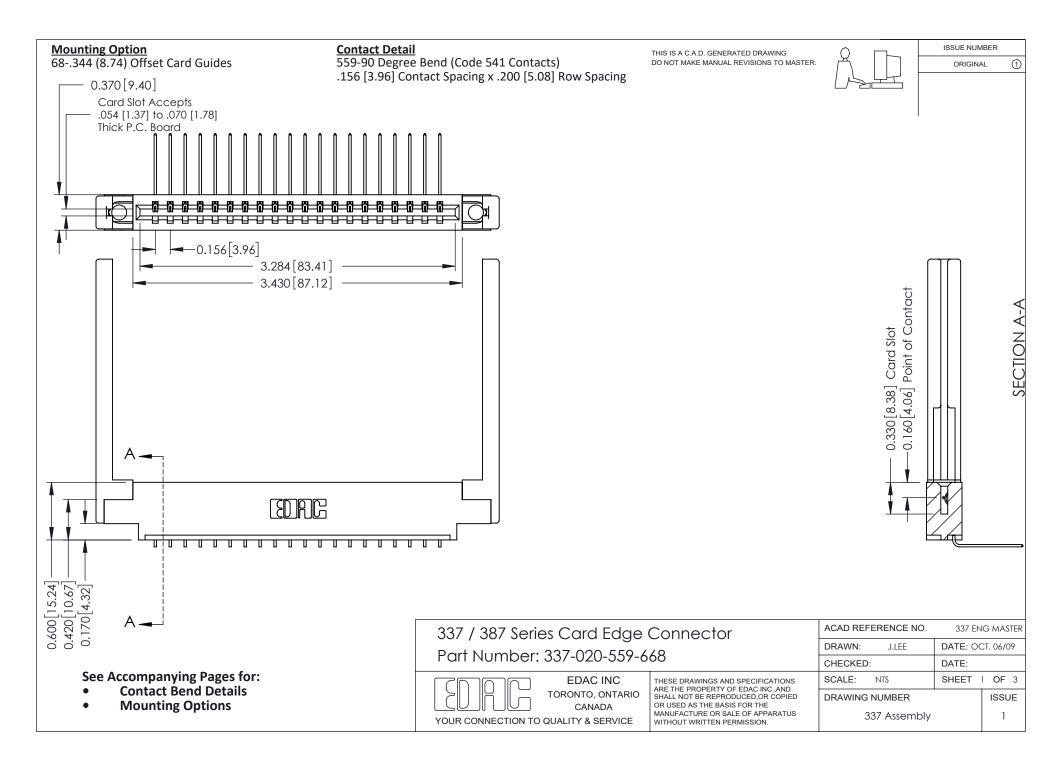

ISSUE NUMBER

ORIGINAL

1



| 337 / 387 Series Card Edge Connector<br>Contact Bend Detail           |                                                                                                                                                                                                  | ACAD REFERENCE NO. 337 E |                  | G MASTER      |
|-----------------------------------------------------------------------|--------------------------------------------------------------------------------------------------------------------------------------------------------------------------------------------------|--------------------------|------------------|---------------|
|                                                                       |