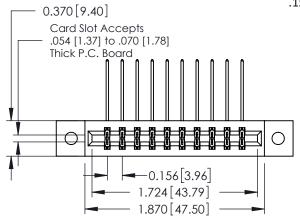

## **See Accompanying Pages for:**

- **Contact Bend Details**
- **Mounting Options**

| 337 / 387 Series Card Edge Connector |
|--------------------------------------|
| Part Number: 337-020-559-802         |

**Mounting Option** 

02-.128 (3.25) Dia. Mounting Holes

**Contact Detail** 

559-90 Degree Bend (Code 541 Contacts) .156 [3.96] Contact Spacing x .200 [5.08] Row Spacing THIS IS A C.A.D. GENERATED DRAWING DO NOT MAKE MANUAL REVISIONS TO MASTER.