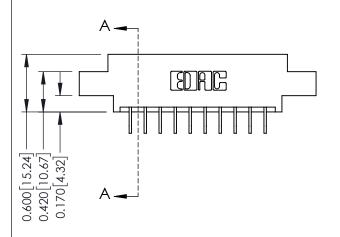

**Mounting Option** 

02-.128 (3.25) Dia. Mounting Holes

**Contact Detail** 

559-90 Degree Bend (Code 541 Contacts) .156 [3.96] Contact Spacing x .200 [5.08] Row Spacing THIS IS A C.A.D. GENERATED DRAWING DO NOT MAKE MANUAL REVISIONS TO MASTER.