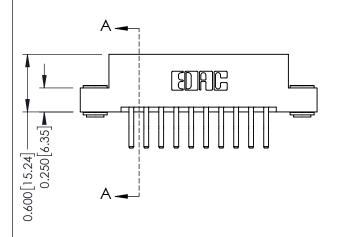

**Mounting Option** 

03-.116 (2.95) I.D. Floating Eyelets

**Contact Detail** 

560-Extender Board Bend (Code 523 Contacts) .156 [3.96] Contact Spacing x .200 [5.08] Row Spacing THIS IS A C.A.D. GENERATED DRAWING DO NOT MAKE MANUAL REVISIONS TO MASTER.

ISSUE NUMBER

ORIGINAL

1

**See Accompanying Pages for:** 

- **Contact Bend Details**
- **Mounting Options**

| 337 / 387 Series Card Edge Connector |
|--------------------------------------|
| Part Number: 337-020-560-203         |