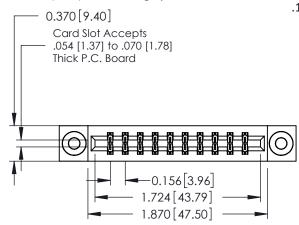

**Mounting Option** 

03-.116 (2.95) I.D. Floating Eyelets

**Contact Detail** 

560-Extender Board Bend (Code 523 Contacts) .156 [3.96] Contact Spacing x .200 [5.08] Row Spacing THIS IS A C.A.D. GENERATED DRAWING DO NOT MAKE MANUAL REVISIONS TO MASTER.

ISSUE NUMBER

ORIGINAL

1

**See Accompanying Pages for:** 

- **Contact Bend Details**
- **Mounting Options**

| 337 / 387 Series Card Edge Connector |
|--------------------------------------|
| Part Number: 337-020-560-203         |