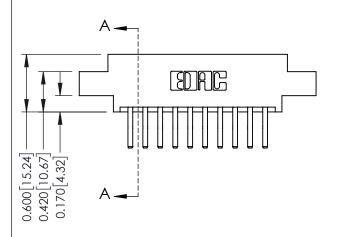

## **Mounting Option**

08-#4-40 Unified Threaded Inserts

**Contact Detail** 

560-Extender Board Bend (Code 523 Contacts) .156 [3.96] Contact Spacing x .200 [5.08] Row Spacing THIS IS A C.A.D. GENERATED DRAWING DO NOT MAKE MANUAL REVISIONS TO MASTER.

0.160 [4.06] Point of Contact Card Slot

0.330[8.38]

ISSUE NUMBER

ORIGINAL

1

| 337 / 387 Series Card Edge Connector<br>Contact Bend Detail                                                              |                                                                                                                                                                | ACAD REFERENCE NO. | 337 ENG MASTER   |               |
|--------------------------------------------------------------------------------------------------------------------------|----------------------------------------------------------------------------------------------------------------------------------------------------------------|--------------------|------------------|---------------|
|                                                                                                                          |                                                                                                                                                                | DRAWN: J.LEE       | DATE: OCT. 06/09 |               |
|                                                                                                                          |                                                                                                                                                                | CHECKED:           | DATE:            |               |
| TORONTO, ONTARIO SHALL NOT BE REPRO- CANADA ARE THE PROPERTY O SHALL NOT BE REPRO- OR USED AS THE BASI MANUFACTURE OR SA | THESE DRAWINGS AND SPECIFICATIONS                                                                                                                              | SCALE: NTS         | SHEET            | 2 <b>OF</b> 3 |
|                                                                                                                          | ARE THE PROPERTY OF EURCHICASTAND SHALL NOT BE REPRODUCED, OR COPIED OR USED AS THE BASIS FOR THE MANUFACTURE OR SALE OF APPARATUS WITHOUT WRITTEN PERMISSION. | DRAWING NUMBER     |                  | ISSUE         |
|                                                                                                                          |                                                                                                                                                                | 337 Assembly       |                  | 1             |