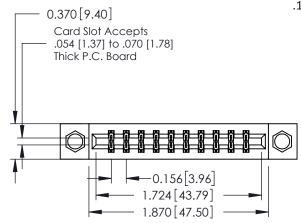

## **See Accompanying Pages for:**

- **Contact Bend Details**
- **Mounting Options**

| 337 / 387 Series Card Edge Connector |
|--------------------------------------|
| Part Number: 337-020-560-808         |