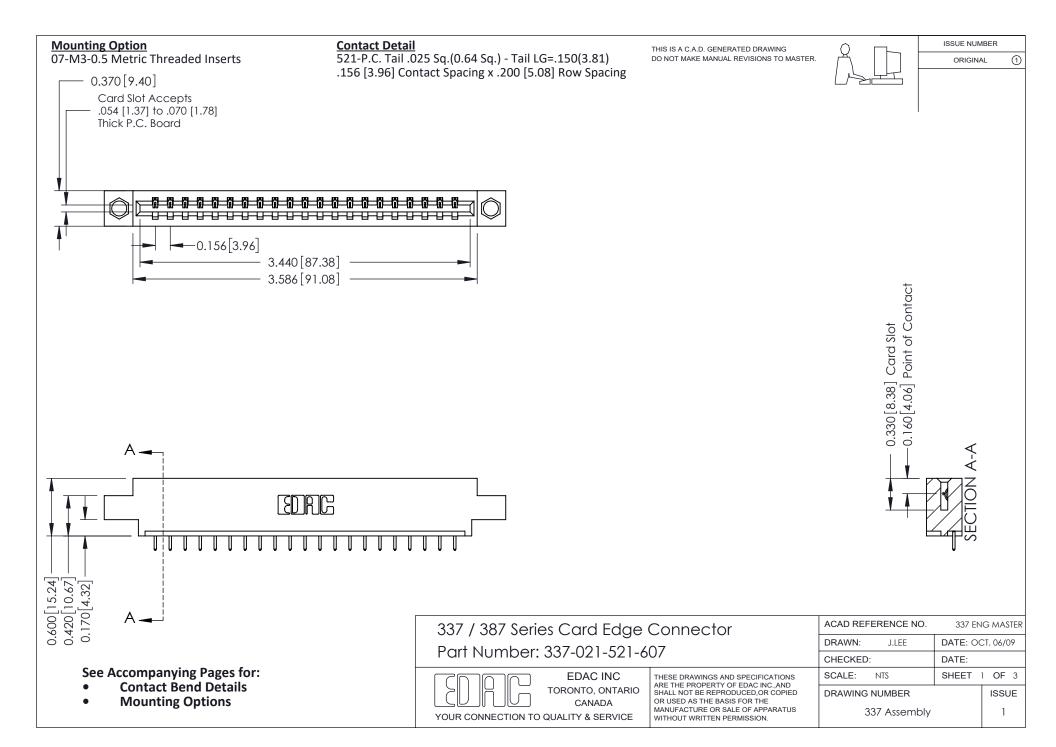

ISSUE NUMBER

ORIGINAL

1

| 337 / 387 Series Card Edge Connector<br>Contact Bend Detail           |                                                                                                                                                                                                  | ACAD REFERENCE NO. 337 E |                  | G MASTER      |
|-----------------------------------------------------------------------|--------------------------------------------------------------------------------------------------------------------------------------------------------------------------------------------------|--------------------------|------------------|---------------|
|                                                                       |                                                                                                                                                                                                  | DRAWN: J.LEE             | DATE: OCT. 06/09 |               |
|                                                                       |                                                                                                                                                                                                  | CHECKED: DATE:           |                  |               |
| EDAC INC TORONTO, ONTARIO CANADA YOUR CONNECTION TO QUALITY & SERVICE | THESE DRAWINGS AND SPECIFICATIONS ARE THE PROPERTY OF EDAC INC.,AND SHALL NOT BE REPRODUCED, OR COPIED OR USED AS THE BASIS FOR THE MANUFACTURE OR SALE OF APPARATUS WITHOUT WRITTEN PERMISSION. | SCALE: NTS               | SHEET            | 2 <b>OF</b> 3 |
|                                                                       |                                                                                                                                                                                                  | DRAWING NUMBER           |                  | ISSUE         |
|                                                                       |                                                                                                                                                                                                  | 337 Assembly             |                  | 1             |