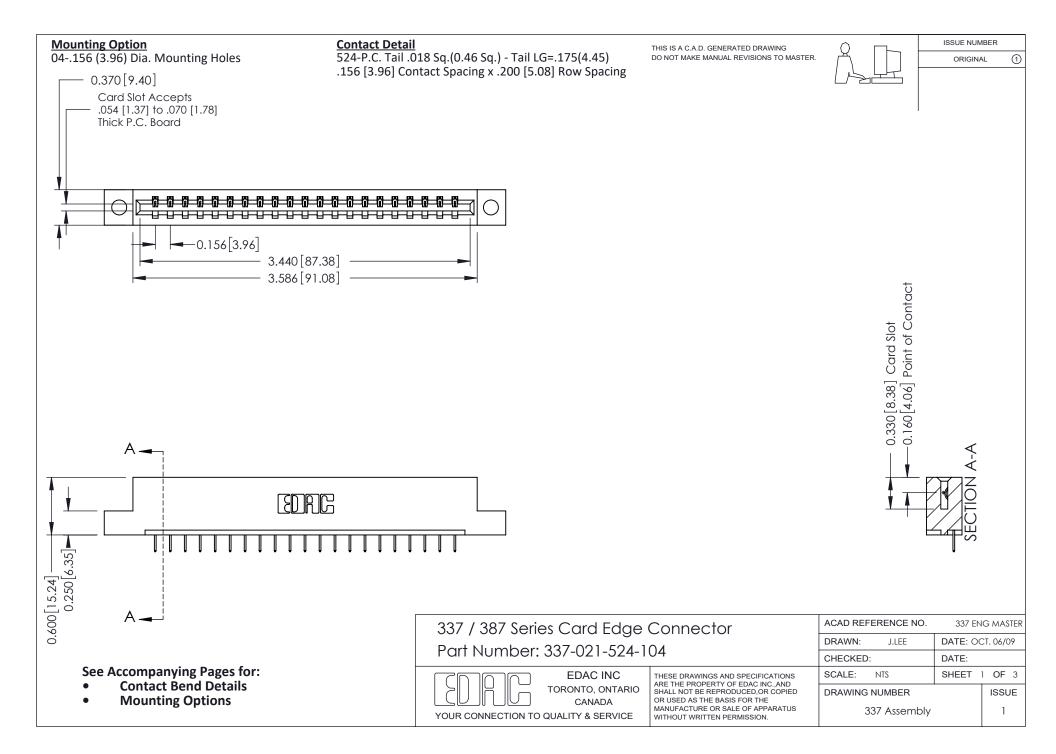

ISSUE NUMBER

ORIGINAL

1



| 337 / 387 Series Card Edge Connector<br>Contact Bend Detail           |                                                                                                                                                                                                  | ACAD REFERENCE NO. 337 E |                  | G MASTER      |
|-----------------------------------------------------------------------|--------------------------------------------------------------------------------------------------------------------------------------------------------------------------------------------------|--------------------------|------------------|---------------|
|                                                                       |