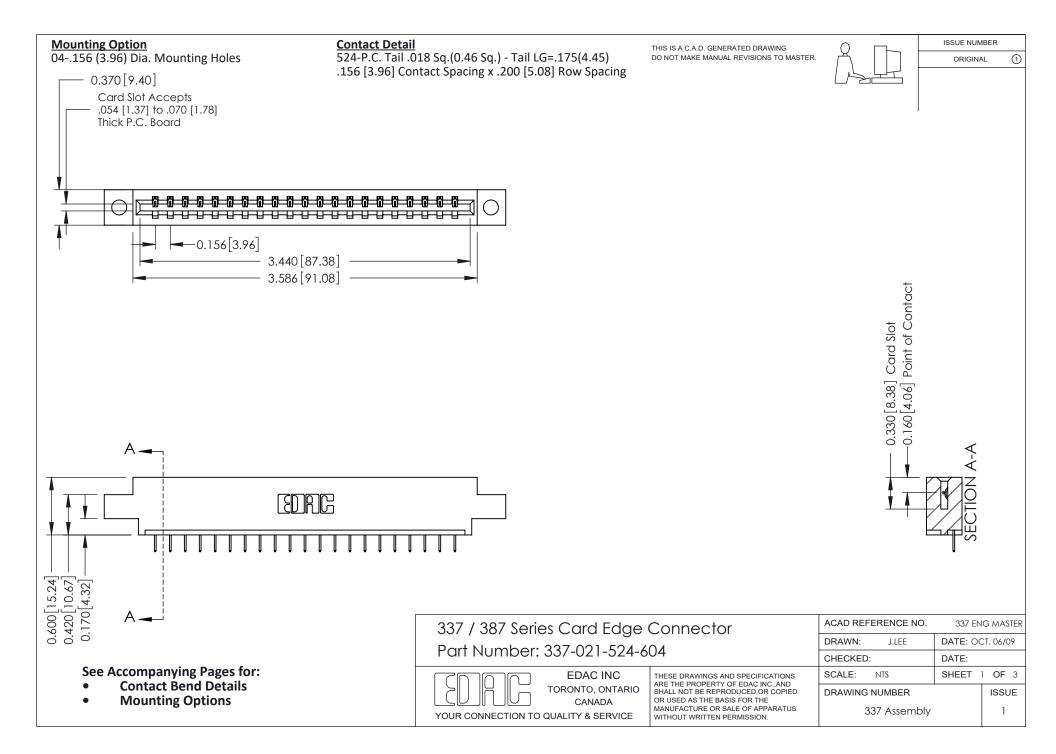

ISSUE NUMBER

ORIGINAL

1



| 337 / 387 Series Card Edge Connector<br>Contact Bend Detail           |                                                                                                                                                                                                  | ACAD REFERENCE NO. 337 E |                  | G MASTER      |
|-----------------------------------------------------------------------|--------------------------------------------------------------------------------------------------------------------------------------------------------------------------------------------------|--------------------------|------------------|---------------|
|                                                                       |