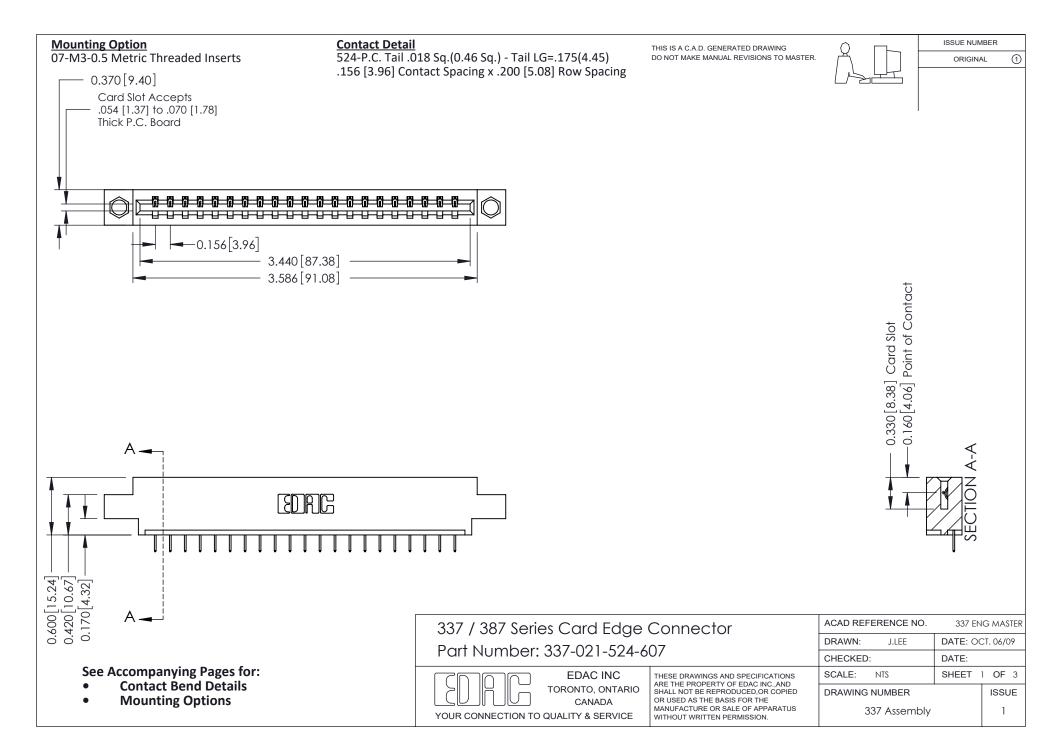

ISSUE NUMBER

ORIGINAL

1



| 337 / 387 Series Card Edge Connector<br>Contact Bend Detail           |                                                                                                                                                                                                  | ACAD REFERENCE NO. 337 E |                  | G MASTER      |
|-----------------------------------------------------------------------|--------------------------------------------------------------------------------------------------------------------------------------------------------------------------------------------------|--------------------------|------------------|---------------|
|                                                                       |