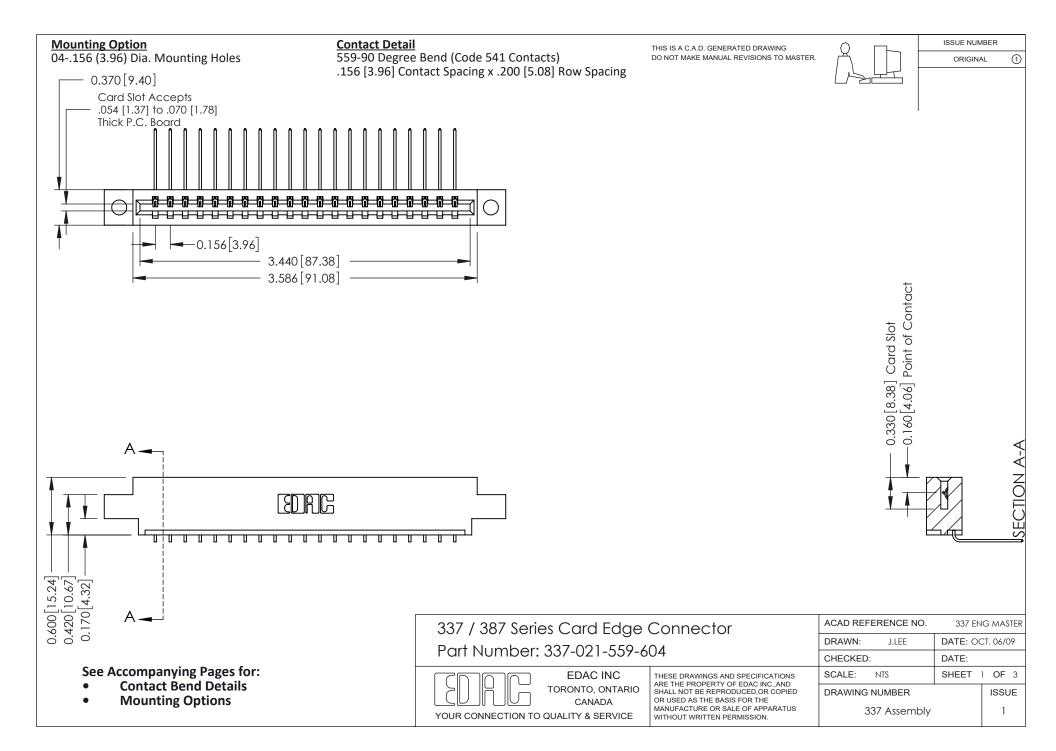

ISSUE NUMBER

ORIGINAL

1



| 337 / 387 Series Card Edge Connector<br>Contact Bend Detail           |                                                                                                                                                                                                  | ACAD REFERENCE NO. 337 E |                  | G MASTER      |
|-----------------------------------------------------------------------|--------------------------------------------------------------------------------------------------------------------------------------------------------------------------------------------------|--------------------------|------------------|---------------|
|                                                                       |