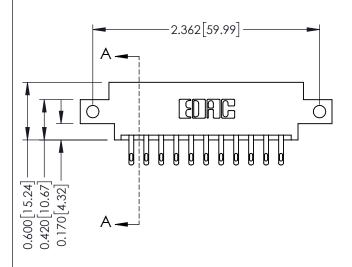

**Mounting Option** 

12-.128 (3.25) Dia. Side Mounting Holes

**Contact Detail** 

500-Wire Hole .050x.025(1.27x0.64) - Tail LG=.260(6.60) DO NOT MAKE MANUAL REVISIONS TO MASTER. .156 [3.96] Contact Spacing x .200 [5.08] Row Spacing

**EDAC INC** TORONTO, ONTARIO CANADA

THESE DRAWINGS AND SPECIFICATIONS ARE THE PROPERTY OF EDAC INC.,AND SHALL NOT BE REPRODUCED, OR COPIED OR USED AS THE BASIS FOR THE MANUFACTURE OR SALE OF APPARATUS WITHOUT WRITTEN PERMISSION.

| ACAD REFERENCE NO. 337 ENG MAST |                  |  |  |
|---------------------------------|------------------|--|--|
| DRAWN: J.LEE                    | DATE: OCT. 06/09 |  |  |
| CHECKED:                        | DATE:            |  |  |
| SCALE: NTS                      | SHEET 1 OF 3     |  |  |
| DRAWING NUMBER                  | ISSUE            |  |  |
| 337 Assembly                    | 1                |  |  |