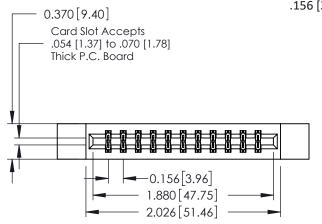

THIS IS A C.A.D. GENERATED DRAWING

ISSUE NUMBER

ORIGINAL

1

**See Accompanying Pages for:** 

- **Contact Bend Details**
- **Mounting Options**

| 337 / 387 Series Card Edge Connector |
|--------------------------------------|
| Part Number: 337-022-500-812         |

| ACAD REFERENCE NO. 337 ENG MAST |                  |  |  |
|---------------------------------|------------------|--|--|
| DRAWN: J.LEE                    | DATE: OCT. 06/09 |  |  |
| CHECKED:                        | DATE:            |  |  |
| SCALE: NTS                      | SHEET 1 OF 3     |  |  |
| DRAWING NUMBER                  | ISSUE            |  |  |
| 337 Assembly                    | 1                |  |  |