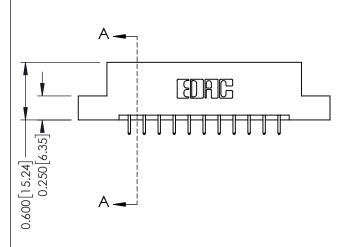

0.330 [8.38] Card Slot 0.160 [4.06] Point of Contact

ISSUE NUMBER

ORIGINAL

1

| 337 / 387 Series Card Edge Connector<br>Contact Bend Detail           |                                                                                                                                                                                                  | ACAD REFERENCE NO. | 337 ENG MASTER   |               |
|-----------------------------------------------------------------------|--------------------------------------------------------------------------------------------------------------------------------------------------------------------------------------------------|--------------------|------------------|---------------|
|                                                                       |                                                                                                                                                                                                  | DRAWN: J.LEE       | DATE: OCT. 06/09 |               |
|                                                                       |                                                                                                                                                                                                  | CHECKED:           | DATE:            |               |
| EDAC INC TORONTO, ONTARIO CANADA YOUR CONNECTION TO QUALITY & SERVICE | THESE DRAWINGS AND SPECIFICATIONS ARE THE PROPERTY OF EDAC INC.,AND SHALL NOT BE REPRODUCED, OR COPIED OR USED AS THE BASIS FOR THE MANUFACTURE OR SALE OF APPARATUS WITHOUT WRITTEN PERMISSION. | SCALE: NTS         | SHEET            | 2 <b>OF</b> 3 |
|                                                                       |                                                                                                                                                                                                  | DRAWING NUMBER     |                  | ISSUE         |
|                                                                       |                                                                                                                                                                                                  | 337 Assembly       |                  | 1             |