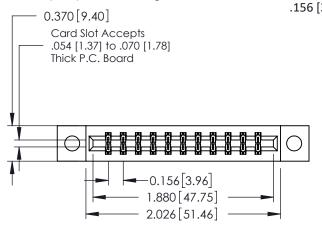

## **Mounting Option**

04-.156 (3.96) Dia. Mounting Holes

**Contact Detail** 

521-P.C. Tail .025 Sq.(0.64 Sq.) - Tail LG=.150(3.81) .156 [3.96] Contact Spacing x .200 [5.08] Row Spacing

THIS IS A C.A.D. GENERATED DRAWING DO NOT MAKE MANUAL REVISIONS TO MASTER.

ISSUE NUMBER

ORIGINAL

1

**See Accompanying Pages for:** 

- **Contact Bend Details**
- **Mounting Options**

| 337 / 387 Series Card Edge Connector |
|--------------------------------------|
| Part Number: 337-022-521-204         |