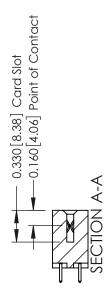

## **Mounting Option** 03-.116 (2.95) I.D. Floating Eyelets - 0.370[9.40] Card Slot Accepts .054 [1.37] to .070 [1.78] Thick P.C. Board

-0.156[3.96] 1.880 [47.75] 2.026 [51.46]

**Contact Detail** 

521-P.C. Tail .025 Sq.(0.64 Sq.) - Tail LG=.150(3.81) .156 [3.96] Contact Spacing x .200 [5.08] Row Spacing