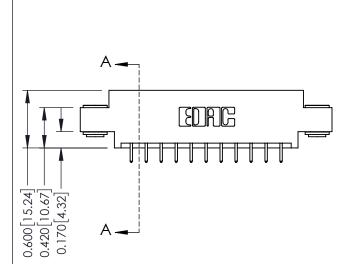

## **Mounting Option** 03-.116 (2.95) I.D. Floating Eyelets - 0.370[9.40] Card Slot Accepts .054 [1.37] to .070 [1.78] Thick P.C. Board

-0.156[3.96] 1.880 [47.75] 2.026 [51.46]

**Contact Detail** 

521-P.C. Tail .025 Sq.(0.64 Sq.) - Tail LG=.150(3.81) .156 [3.96] Contact Spacing x .200 [5.08] Row Spacing

## **See Accompanying Pages for:**

- **Contact Bend Details**
- **Mounting Options**

| 337 / 387 Series Card Edge Connector |
|--------------------------------------|
| Part Number: 337-022-521-803         |