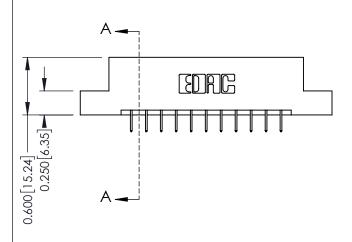

ISSUE NUMBER ORIGINAL

0.330 [8.38] Card Slot 0.160 [4.06] Point of Contact

**See Accompanying Pages for:** 

- **Contact Bend Details**
- **Mounting Options**

337 / 387 Series Card Edge Connector Part Number: 337-022-524-202