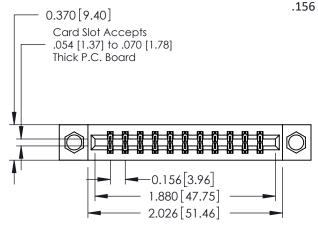

## **Mounting Option** 08-#4-40 Unified Threaded Inserts

**Contact Detail** 

540-Wire Wrap .025 Sq.(0.64 Sq.) - Tail LG=.560(14.22) .156 [3.96] Contact Spacing x .200 [5.08] Row Spacing

THIS IS A C.A.D. GENERATED DRAWING DO NOT MAKE MANUAL REVISIONS TO MASTER.

ISSUE NUMBER

ORIGINAL

1

**See Accompanying Pages for:** 

- **Contact Bend Details**
- **Mounting Options**

| 337 / 387 Series Card Edge Connector |
|--------------------------------------|
| Part Number: 337-022-540-808         |