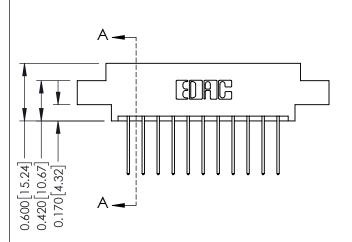

0.160 [4.06] Point of Contact Card Slot

0.330[8.38]

337 Assembly

ISSUE NUMBER

ORIGINAL

1

| 337 / 387 Series Card Edge Connector<br>Contact Bend Detail |                                                                                                                                                                                                  | ACAD REFERENCE NO. | 337 ENG MASTER   |               |
|-------------------------------------------------------------|--------------------------------------------------------------------------------------------------------------------------------------------------------------------------------------------------|--------------------|------------------|---------------|
|                                                             |                                                                                                                                                                                                  | DRAWN: J.LEE       | DATE: OCT. 06/09 |               |
|                                                             |                                                                                                                                                                                                  | CHECKED:           | DATE:            |               |
| CANADA CANADA                                               | THESE DRAWINGS AND SPECIFICATIONS ARE THE PROPERTY OF EDAC INC.,AND SHALL NOT BE REPRODUCED, OR COPIED OR USED AS THE BASIS FOR THE MANUFACTURE OR SALE OF APPARATUS WITHOUT WRITTEN PERMISSION. | SCALE: NTS         | SHEET            | 2 <b>OF</b> 3 |
|                                                             |                                                                                                                                                                                                  | DRAWING NUMBER     |                  | ISSUE         |
|                                                             |                                                                                                                                                                                                  | 337 Assembly       |                  | 1             |