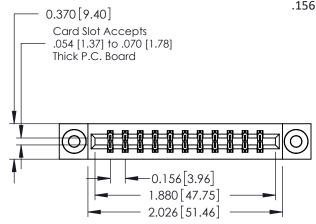

ISSUE NUMBER

ORIGINAL

1

**See Accompanying Pages for:** 

- **Contact Bend Details**
- **Mounting Options**

| 337 / 387 Series Card Edge Connector |
|--------------------------------------|
| Part Number: 337-022-542-803         |

| ACAD REFERENCE NO. | 337 ENG MASTER   |  |  |
|--------------------|------------------|--|--|
| DRAWN: J.LEE       | DATE: OCT. 06/09 |  |  |
| CHECKED:           | DATE:            |  |  |
| SCALE: NTS         | SHEET 1 OF 3     |  |  |
| DRAWING NUMBER     | ISSUE            |  |  |
| 337 Assembly       | 1                |  |  |