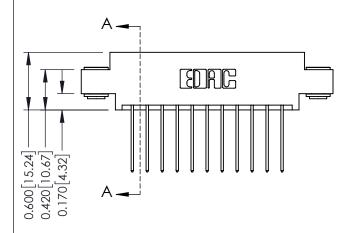

## **Mounting Option**

03-.116 (2.95) I.D. Floating Eyelets

**Contact Detail** 

542-Wire Wrap .025 Sq.(0.64 Sq.) - Tail LG=.645(16.38) .156 [3.96] Contact Spacing x .200 [5.08] Row Spacing

THIS IS A C.A.D. GENERATED DRAWING DO NOT MAKE MANUAL REVISIONS TO MASTER.

ISSUE NUMBER

ORIGINAL

1

**See Accompanying Pages for:** 

- **Contact Bend Details**
- **Mounting Options**

| 337 / 387 Series Card Edge Connector |
|--------------------------------------|
| Part Number: 337-022-542-803         |