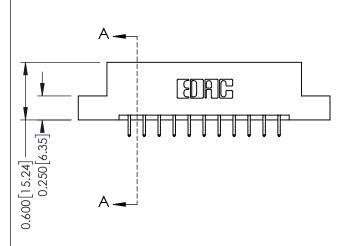

## **Mounting Option**

04-.156 (3.96) Dia. Mounting Holes

**Contact Detail** 

556-Extender Board Bend (Code 520 Contacts) .156 [3.96] Contact Spacing x .200 [5.08] Row Spacing

THIS IS A C.A.D. GENERATED DRAWING DO NOT MAKE MANUAL REVISIONS TO MASTER.

ISSUE NUMBER

ORIGINAL

1

**See Accompanying Pages for:** 

- **Contact Bend Details**
- **Mounting Options**

| 337 / 387 Series Card Edge Connector |
|--------------------------------------|
| Part Number: 337-022-556-204         |

| ACAD REFERENCE NO. | 337 ENG MASTER   |  |  |
|--------------------|------------------|--|--|
| DRAWN: J.LEE       | DATE: OCT. 06/09 |  |  |
| CHECKED:           | DATE:            |  |  |
| SCALE: NTS         | SHEET 1 OF 3     |  |  |
| DRAWING NUMBER     | ISSUE            |  |  |