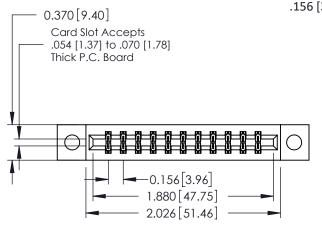

ISSUE NUMBER

ORIGINAL

1

**See Accompanying Pages for:** 

- **Contact Bend Details**
- **Mounting Options**

| 337 / 387 Series Card Edge Connector |
|--------------------------------------|
| Part Number: 337-022-556-204         |

| ACAD REFERENCE NO. | 337 ENG MASTER   |  |  |
|--------------------|------------------|--|--|
| DRAWN: J.LEE       | DATE: OCT. 06/09 |  |  |
| CHECKED:           | DATE:            |  |  |
| SCALE: NTS         | SHEET 1 OF 3     |  |  |
| DRAWING NUMBER     | ISSUE            |  |  |