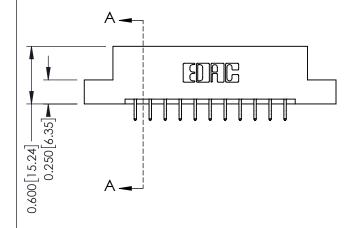

## **Mounting Option** 08-#4-40 Unified Threaded Inserts

**Contact Detail** 

556-Extender Board Bend (Code 520 Contacts) .156 [3.96] Contact Spacing x .200 [5.08] Row Spacing

THIS IS A C.A.D. GENERATED DRAWING DO NOT MAKE MANUAL REVISIONS TO MASTER.

ISSUE NUMBER

ORIGINAL

1

**See Accompanying Pages for:** 

- **Contact Bend Details**
- **Mounting Options**

| 337 / 387 Series Card Edge Connector |  |
|--------------------------------------|--|
| Part Number: 337-022-556-208         |  |