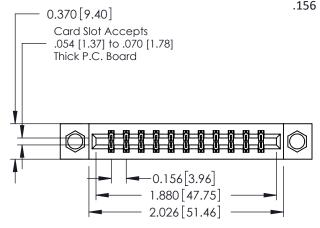

## **Mounting Option** 08-#4-40 Unified Threaded Inserts

**Contact Detail** 

556-Extender Board Bend (Code 520 Contacts) .156 [3.96] Contact Spacing x .200 [5.08] Row Spacing

THIS IS A C.A.D. GENERATED DRAWING DO NOT MAKE MANUAL REVISIONS TO MASTER.

ISSUE NUMBER

ORIGINAL

1

**See Accompanying Pages for:** 

- **Contact Bend Details**
- **Mounting Options**

| 337 / 387 Series Card Edge Connector |  |
|--------------------------------------|--|
| Part Number: 337-022-556-208         |  |