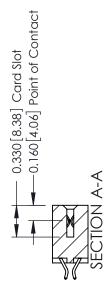

## **Mounting Option** 08-#4-40 Unified Threaded Inserts

**Contact Detail** 

556-Extender Board Bend (Code 520 Contacts) .156 [3.96] Contact Spacing x .200 [5.08] Row Spacing

THIS IS A C.A.D. GENERATED DRAWING DO NOT MAKE MANUAL REVISIONS TO MASTER.

ISSUE NUMBER

ORIGINAL

1

| 337 / 387 Series Card Edge Connector<br>Contact Bend Detail |                                                                   | ACAD REFERENCE NO.            | 337 ENG MASTER |               |
|-------------------------------------------------------------|-------------------------------------------------------------------|-------------------------------|----------------|---------------|
|                                                             |                                                                   | DRAWN: J.LEE DATE: OCT. 06/09 |                |               |
|                                                             |                                                                   | CHECKED:                      | DATE:          |               |
| EDAC INC                                                    | THESE DRAWINGS AND SPECIFICATIONS ARE THE PROPERTY OF EDAC INCAND | SCALE: NTS                    | SHEET          | 2 <b>OF</b> 3 |
| TORONTO, ONTARIO CANADA                                     | SHALL NOT BE REPRODUCED, OR COPIED OR USED AS THE BASIS FOR THE   | DRAWING NUMBER                |                | ISSUE         |
| YOUR CONNECTION TO QUALITY & SERVICE                        | MANUFACTURE OR SALE OF APPARATUS WITHOUT WRITTEN PERMISSION.      | 337 Assembly                  |                | 1             |