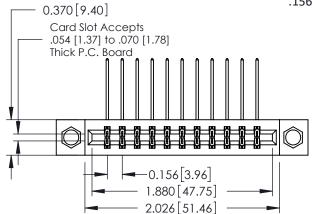

**Mounting Option** 

07-M3-0.5 Metric Threaded Inserts

**Contact Detail** 

558-90 Degree Bend (Code 541 Contacts) .156 [3.96] Contact Spacing x .200 [5.08] Row Spacing THIS IS A C.A.D. GENERATED DRAWING DO NOT MAKE MANUAL REVISIONS TO MASTER.

ISSUE NUMBER

ORIGINAL

1

**See Accompanying Pages for:** 

- **Contact Bend Details**
- **Mounting Options**

| 337 / 387 Series Card Edge Connector |
|--------------------------------------|
| Part Number: 337-022-558-207         |