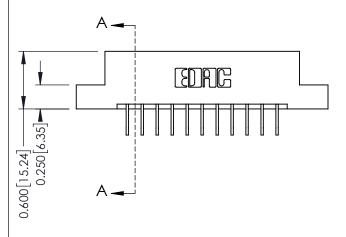

**Mounting Option** 

07-M3-0.5 Metric Threaded Inserts

**Contact Detail** 

558-90 Degree Bend (Code 541 Contacts) .156 [3.96] Contact Spacing x .200 [5.08] Row Spacing THIS IS A C.A.D. GENERATED DRAWING DO NOT MAKE MANUAL REVISIONS TO MASTER.

ISSUE NUMBER

ORIGINAL

1

**See Accompanying Pages for:** 

- **Contact Bend Details**
- **Mounting Options**

| 337 / 387 Series Card Edge Connector |
|--------------------------------------|
| Part Number: 337-022-558-207         |