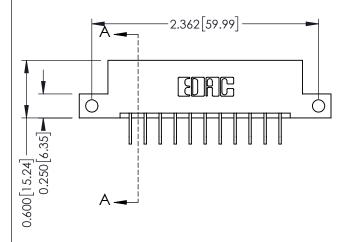

**Mounting Option** 

12-.128 (3.25) Dia. Side Mounting Holes

**Contact Detail** 

558-90 Degree Bend (Code 541 Contacts) .156 [3.96] Contact Spacing x .200 [5.08] Row Spacing THIS IS A C.A.D. GENERATED DRAWING DO NOT MAKE MANUAL REVISIONS TO MASTER.