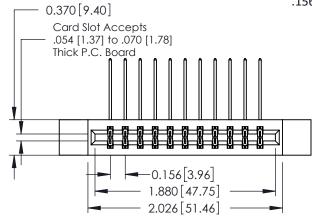

ISSUE NUMBER

ORIGINAL

1

**See Accompanying Pages for:** 

- **Contact Bend Details**
- **Mounting Options**

| 337 / 387 Series Card Edge Connector |
|--------------------------------------|
| Part Number: 337-022-558-212         |