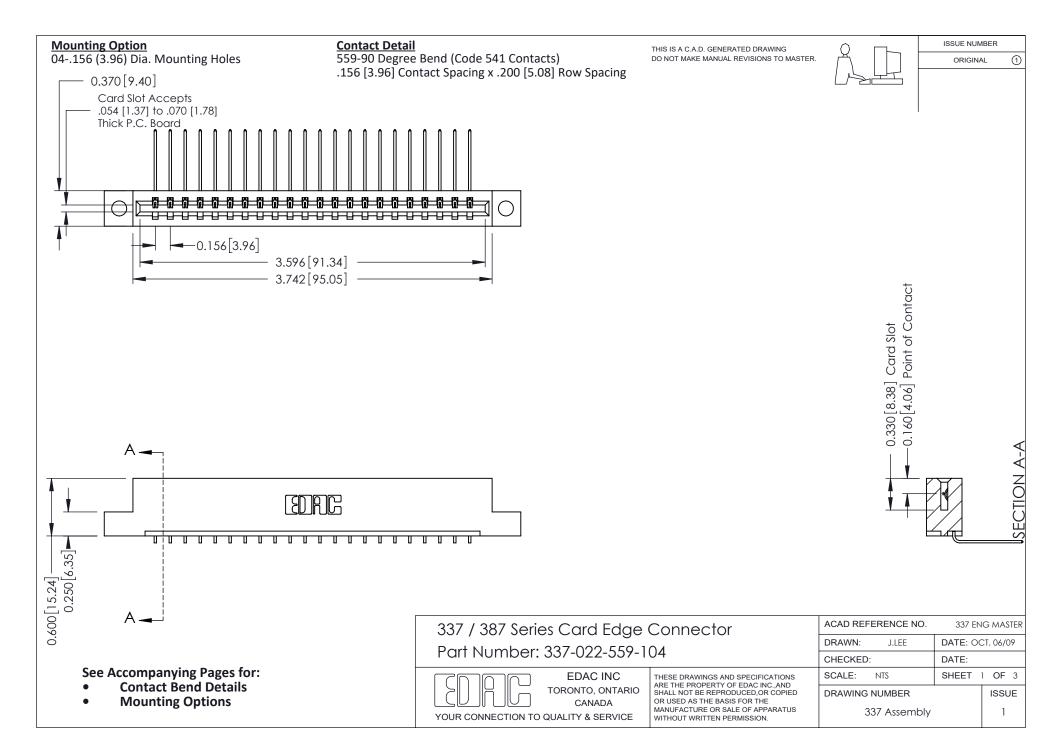

ISSUE NUMBER

ORIGINAL

1

| 337 / 387 Series Card Edge Connector<br>Contact Bend Detail           |                                                                                                                                                                                                  | ACAD REFERENCE NO. 337 E |                  | G MASTER      |
|-----------------------------------------------------------------------|--------------------------------------------------------------------------------------------------------------------------------------------------------------------------------------------------|--------------------------|------------------|---------------|
|                                                                       |                                                                                                                                                                                                  | DRAWN: J.LEE             | DATE: OCT. 06/09 |               |
|                                                                       |                                                                                                                                                                                                  | CHECKED: DATE:           |                  |               |
| EDAC INC TORONTO, ONTARIO CANADA YOUR CONNECTION TO QUALITY & SERVICE | THESE DRAWINGS AND SPECIFICATIONS ARE THE PROPERTY OF EDAC INC.,AND SHALL NOT BE REPRODUCED, OR COPIED OR USED AS THE BASIS FOR THE MANUFACTURE OR SALE OF APPARATUS WITHOUT WRITTEN PERMISSION. | SCALE: NTS               | SHEET            | 2 <b>OF</b> 3 |
|                                                                       |                                                                                                                                                                                                  | DRAWING NUMBER           |                  | ISSUE         |
|                                                                       |                                                                                                                                                                                                  | 337 Assembly             |                  | 1             |