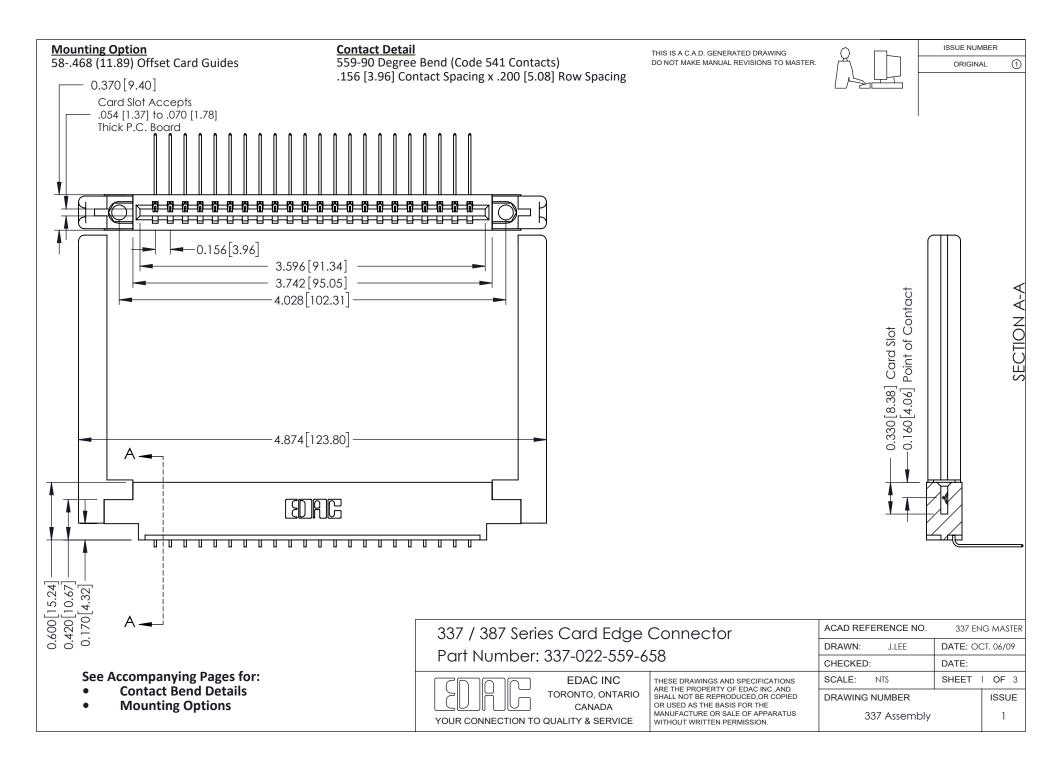

ISSUE NUMBER

ORIGINAL

1



| 337 / 387 Series Card Edge Connector<br>Contact Bend Detail           |                                                                                                                                                                                                  | ACAD REFERENCE NO. 337 E |                  | G MASTER      |
|-----------------------------------------------------------------------|--------------------------------------------------------------------------------------------------------------------------------------------------------------------------------------------------|--------------------------|------------------|---------------|
|                                                                       |