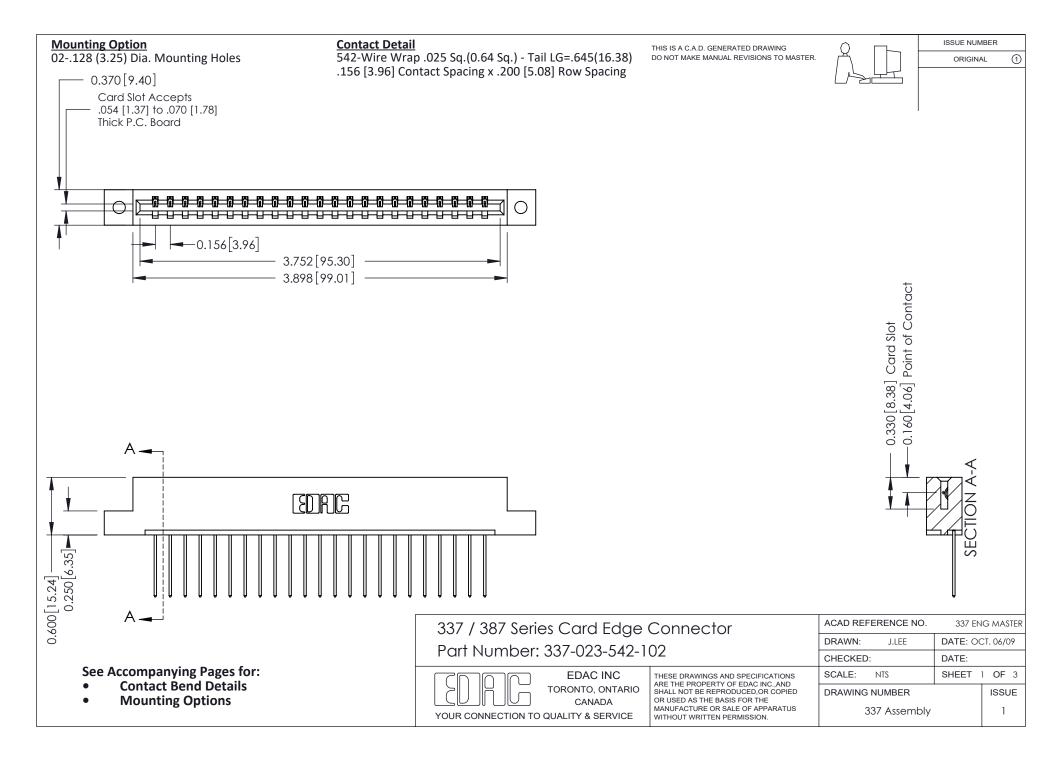

ISSUE NUMBER

ORIGINAL

1



| 337 / 387 Series Card Edge Connector<br>Contact Bend Detail           |                                                                                                                                                                                                  | ACAD REFERENCE NO. 337 E |                  | G MASTER      |
|-----------------------------------------------------------------------|--------------------------------------------------------------------------------------------------------------------------------------------------------------------------------------------------|--------------------------|------------------|---------------|
|                                                                       |