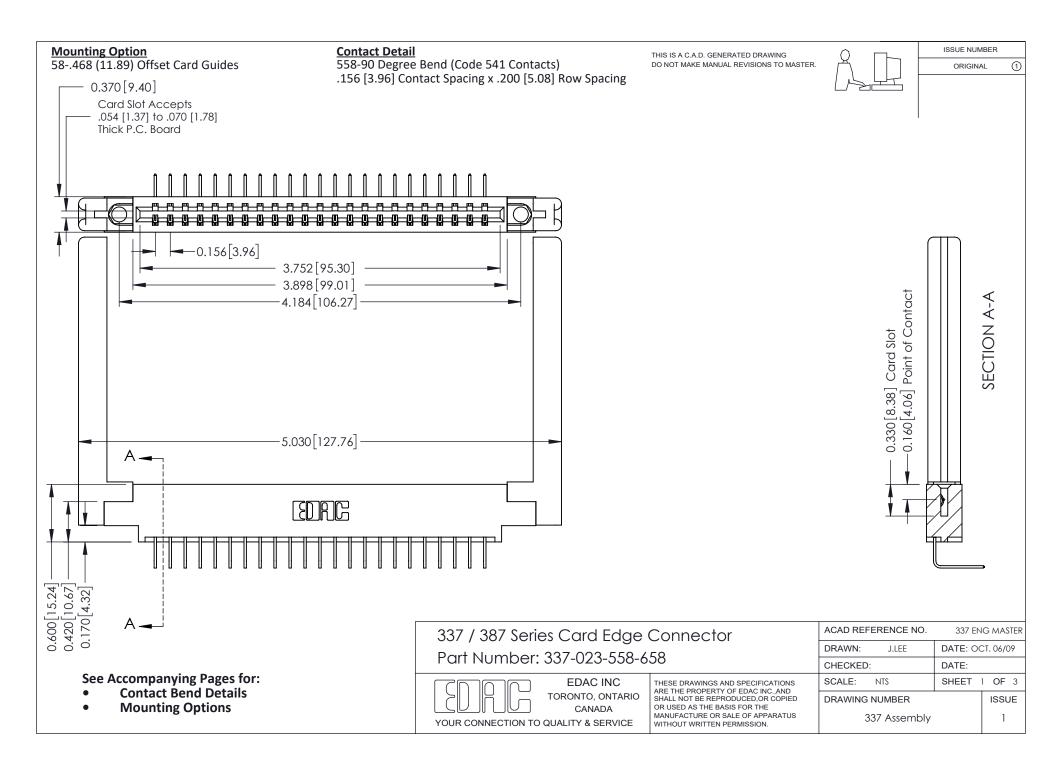

ISSUE NUMBER

ORIGINAL

1

| 337 / 387 Series Card Edge Connector<br>Contact Bend Detail           |                                                                                                                                                                                                  | ACAD REFERENCE NO. 337 E |                  | G MASTER      |
|-----------------------------------------------------------------------|--------------------------------------------------------------------------------------------------------------------------------------------------------------------------------------------------|--------------------------|------------------|---------------|
|                                                                       |                                                                                                                                                                                                  | DRAWN: J.LEE             | DATE: OCT. 06/09 |               |
|                                                                       |                                                                                                                                                                                                  | CHECKED: DATE:           |                  |               |
| EDAC INC TORONTO, ONTARIO CANADA YOUR CONNECTION TO QUALITY & SERVICE | THESE DRAWINGS AND SPECIFICATIONS ARE THE PROPERTY OF EDAC INC.,AND SHALL NOT BE REPRODUCED, OR COPIED OR USED AS THE BASIS FOR THE MANUFACTURE OR SALE OF APPARATUS WITHOUT WRITTEN PERMISSION. | SCALE: NTS               | SHEET            | 2 <b>OF</b> 3 |
|                                                                       |                                                                                                                                                                                                  | DRAWING NUMBER           |                  | ISSUE         |
|                                                                       |                                                                                                                                                                                                  | 337 Assembly             |                  | 1             |