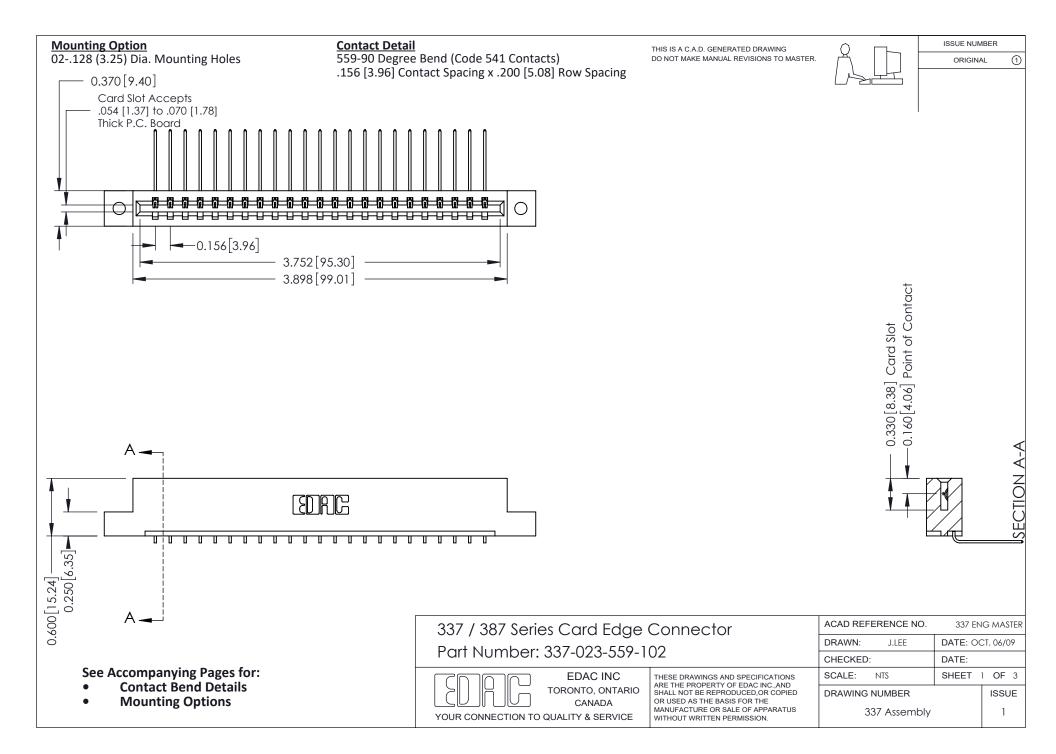

ISSUE NUMBER

ORIGINAL

1



| 337 / 387 Series Card Edge Connector<br>Contact Bend Detail           |                                                                                                                                                                                                  | ACAD REFERENCE NO. 337 E |                  | G MASTER      |
|-----------------------------------------------------------------------|--------------------------------------------------------------------------------------------------------------------------------------------------------------------------------------------------|--------------------------|------------------|---------------|
|                                                                       |