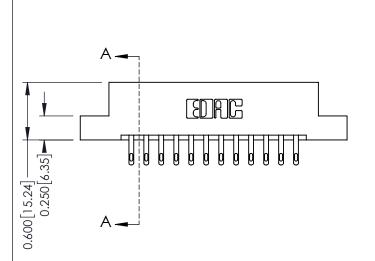

- **Contact Bend Details**
- **Mounting Options**

**Contact Detail** 

500-Wire Hole .050x.025(1.27x0.64) - Tail LG=.260(6.60) DO NOT MAKE MANUAL REVISIONS TO MASTER. .156 [3.96] Contact Spacing x .200 [5.08] Row Spacing

ISSUE NUMBER

ORIGINAL

1

| 337 / 387 Series Card Edge                                                                                                     | 337 / 387 Series Card Edge Connector                                                                                                |                | 337 ENG          | G MASTER      |
|--------------------------------------------------------------------------------------------------------------------------------|-------------------------------------------------------------------------------------------------------------------------------------|----------------|------------------|---------------|
| Contact Bend Detail                                                                                                            |                                                                                                                                     | DRAWN: J.LEE   | DATE: OCT. 06/09 |               |
| Corridor Beria Delaii                                                                                                          | Confact Bend Defail                                                                                                                 |                | DATE:            |               |
| TORONTO, ONTARIO CANADA  ARE THE PROPERTY OF EDAC SHALL NOT BE REPRODUCED, OR USED AS THE BASIS FOR T MANUFACTURE OR SALE OF A | THESE DRAWINGS AND SPECIFICATIONS ARE THE PROPERTY OF EDAC INC.,AND SHALL NOT BE REPRODUCED,OR COPIED OR LISED AS THE BASIS FOR THE | SCALE: NTS     | SHEET            | 2 <b>OF</b> 3 |
|                                                                                                                                |                                                                                                                                     | DRAWING NUMBER |                  | ISSUE         |
|                                                                                                                                | MANUFACTURE OR SALE OF APPARATUS WITHOUT WRITTEN PERMISSION.                                                                        | 337 Assembly   |                  | 1             |