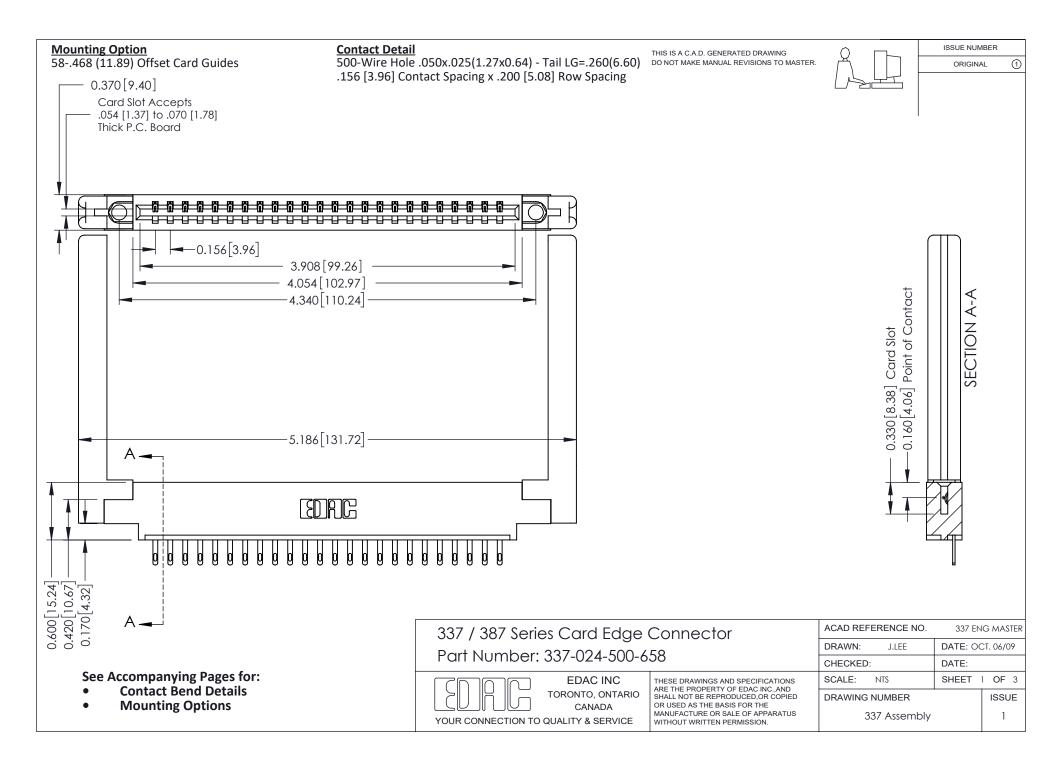

ISSUE NUMBER

ORIGINAL

1



| 337 / 387 Series Card Edge Connector<br>Contact Bend Detail           |                                                                                                                                                                                                  | ACAD REFERENCE NO. 337 E |                  | G MASTER      |
|-----------------------------------------------------------------------|--------------------------------------------------------------------------------------------------------------------------------------------------------------------------------------------------|--------------------------|------------------|---------------|
|                                                                       |