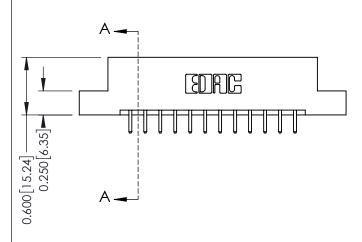

337 Assembly

0.160 [4.06] Point of Contact Card Slot

0.330[8.38]

ISSUE NUMBER

ORIGINAL

1

| 337 / 387 Series Card Edge Connector<br>Contact Bend Detail           |                                                                                                                                                                                                   | ACAD REFERENCE NO. | 337 ENG MASTER   |               |
|-----------------------------------------------------------------------|---------------------------------------------------------------------------------------------------------------------------------------------------------------------------------------------------|--------------------|------------------|---------------|
|                                                                       |                                                                                                                                                                                                   | DRAWN: J.LEE       | DATE: OCT. 06/09 |               |
|                                                                       |                                                                                                                                                                                                   | CHECKED:           | DATE:            |               |
| EDAC INC TORONTO, ONTARIO CANADA YOUR CONNECTION TO QUALITY & SERVICE | THESE DRAWINGS AND SPECIFICATIONS ARE THE PROPERTY OF EDAC INC., AND SHALL NOT BE REPRODUCED, OR COPIED OR USED AS THE BASIS FOR THE MANUFACTURE OR SALE OF APPARATUS WITHOUT WRITTEN PERMISSION. | SCALE: NTS         | SHEET            | 2 <b>OF</b> 3 |
|                                                                       |                                                                                                                                                                                                   | DRAWING NUMBER     |                  | ISSUE         |
|                                                                       |                                                                                                                                                                                                   | 337 Assembly       |                  | 1             |