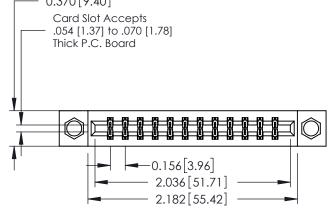

## **Mounting Option** 07-M3-0.5 Metric Threaded Inserts - 0.370[9.40] Card Slot Accepts .054 [1.37] to .070 [1.78] Thick P.C. Board

**Contact Detail** 

520-P.C. Tail .030x.018(0.76x0.46) - Tail LG=.175(4.45) .156 [3.96] Contact Spacing x .200 [5.08] Row Spacing

THIS IS A C.A.D. GENERATED DRAWING DO NOT MAKE MANUAL REVISIONS TO MASTER.

ISSUE NUMBER

ORIGINAL

1

**See Accompanying Pages for:** 

- **Contact Bend Details**
- **Mounting Options**

| 337 / 387 Series Card Edge Connector |
|--------------------------------------|
| Part Number: 337-024-520-207         |