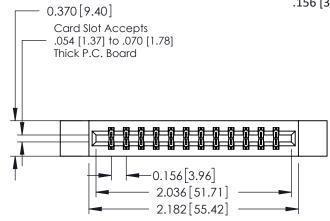

**Mounting Option** 12-.128 (3.25) Dia. Side Mounting Holes **Contact Detail** 

521-P.C. Tail .025 Sq.(0.64 Sq.) - Tail LG=.150(3.81) .156 [3.96] Contact Spacing x .200 [5.08] Row Spacing

THIS IS A C.A.D. GENERATED DRAWING DO NOT MAKE MANUAL REVISIONS TO MASTER.

ISSUE NUMBER

ORIGINAL

1

**See Accompanying Pages for:** 

- **Contact Bend Details**
- **Mounting Options**

| 337 / 387 Series Card Edge Connector |
|--------------------------------------|
| Part Number: 337-024-521-812         |