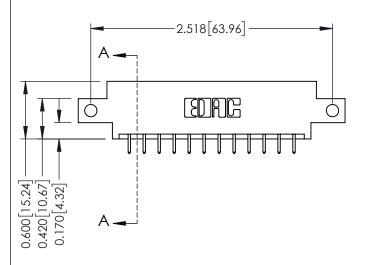

**Mounting Option** 12-.128 (3.25) Dia. Side Mounting Holes **Contact Detail** 

521-P.C. Tail .025 Sq.(0.64 Sq.) - Tail LG=.150(3.81) .156 [3.96] Contact Spacing x .200 [5.08] Row Spacing

THIS IS A C.A.D. GENERATED DRAWING DO NOT MAKE MANUAL REVISIONS TO MASTER.

ISSUE NUMBER

ORIGINAL

1

**See Accompanying Pages for:** 

- **Contact Bend Details**
- **Mounting Options**

| 337 / 387 Series Card Edge Connector |
|--------------------------------------|
| Part Number: 337-024-521-812         |